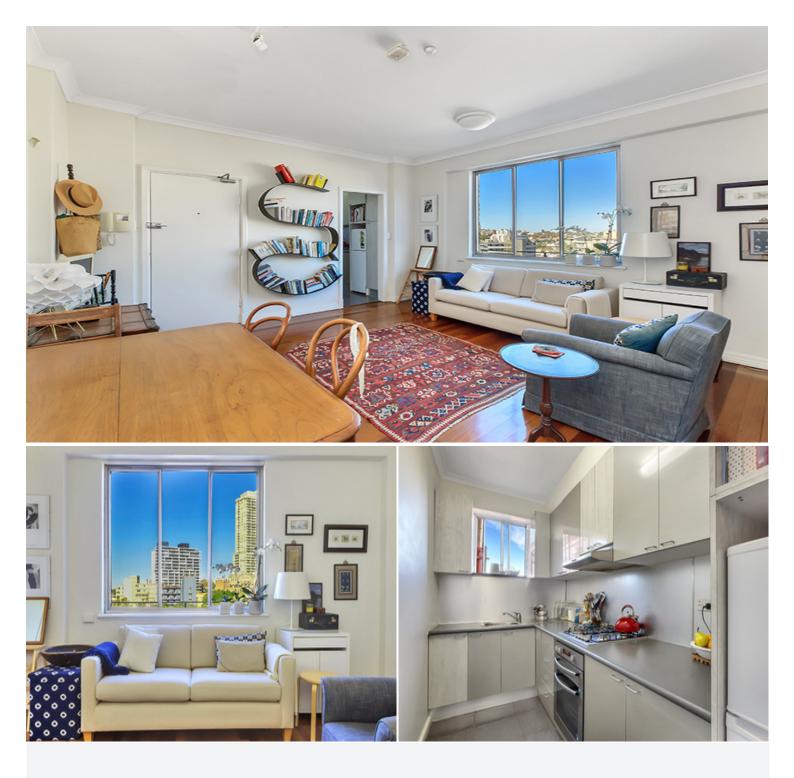

## 65/4 Ward Avenue POTTS POINT, NSW 1 bed | 1 bath

This classic 1 bedroom apartment represents the ideal city pad, with argueably the best position in the block, is situated in the highly sought after "Marlborough Hall", on the top floor and offering panoramic district views with no common walls, gleaming polished floorboards, high ceilings and classic original bathroom, this apartment is private, bright and spacious.

- Excellent design with freeflowing charm
- Large, light filled living room with large windows
- Completely repainted throughout
- A truly beautiful property, please contact Joss Reid on...