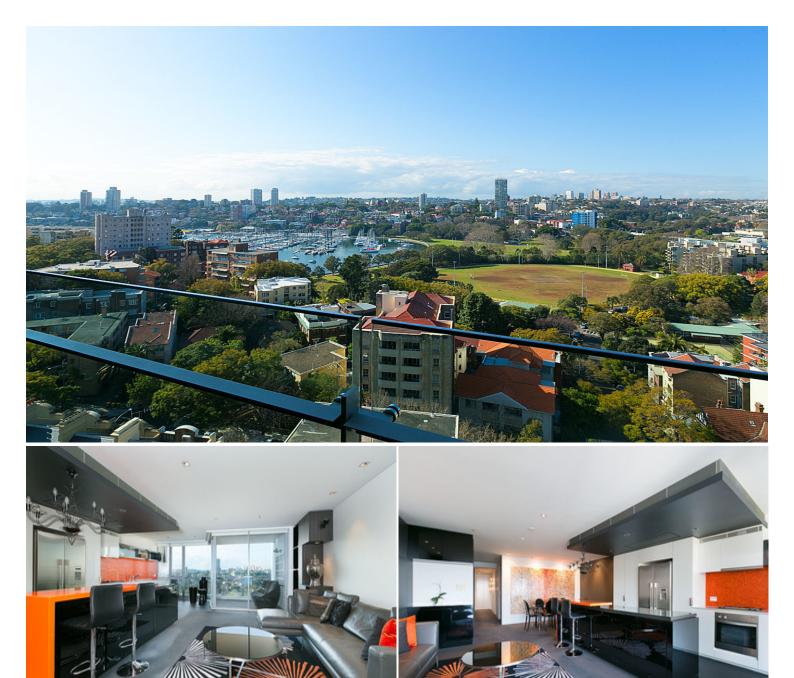

## 1404/21 Elizabeth Bay Road ELIZABETH BAY, NSW 3 bed | 2 bath | 2 car

This opulent and spacious three bedroom apartment is situated high on the 14th floor of one of Elizabeth Bay/Potts Point most desired security buildings, "Encore". Boasting large L-shaped lounge/dining area that flows onto balcony area, large ultra modern fully equipped gas kitchen, double bedrooms with built-ins, master with walk-in robe ensuite, sleek and stylish main bathroom, and separate internal laundry. The apartment comes with two secure car spaces, with the building offering concierge and resort style facilities. A stroll to restaurants, shops, buses, trains and the harbour foreshore and parks.