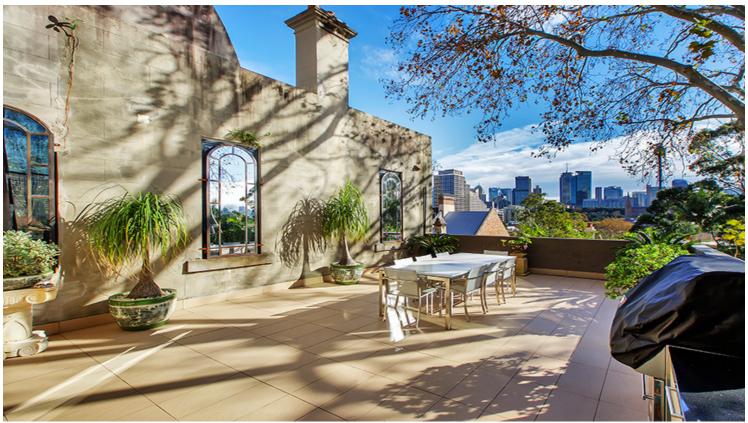

## **POTTS POINT, NSW**

4 bed | 2.5 bath | 1 car

Situated in the heart of Potts Point this stunning circa 1872 terrace has been transformed in to a luxury home combining the original features of a traditional terrace with contemporary interiors and designer finishes.

Enjoying a north-westerly aspect in a quiet tree lined street and views of the City skyline, Harbour Bridge and Opera House, this huge home is surprisingly quiet and private amidst Sydney's cosmopolitan lifestyle.