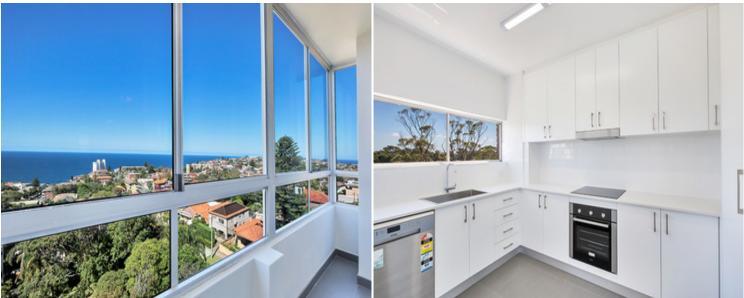

## **6c/5 Girilang Avenue VAUCLUSE, NSW** 2 bed | 1 bath | 1 car

R&W

Light, bright and with panoramic views encompassing Sydney Heads, the eastern beaches and the Pacific, this freshly renovated two-bedroom apartment is a must-see. Perched on the top floor of a quiet Vaucluse block, it is a lovely space. Both bedrooms are carpeted and include built-ins, while an outstanding east-facing enclosed balcony, updated bathroom, separate WC, and laundry with small outdoor drying space make for comfortable living.

With private parking spot and located in a well-kept se...