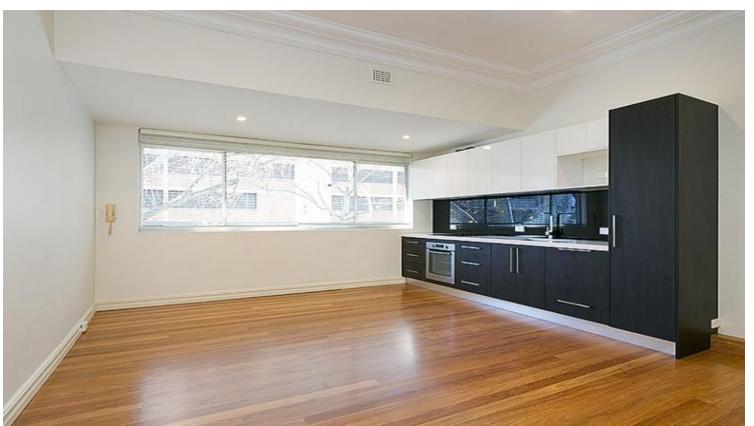

## 6/193 Victoria Street Potts Point, NSW 1 bed | 1 bath

Delightfully renovated extra large studio apartment with sun drawing windows and leafy outlook. Well maintained security building. Positioned on vibrant Victoria Street and easy access to all Points Point area has to offer.

## Features Include

- -Stunning polished floor boards throughout
- -Extra high ceilings
- -Large Bedroom Alcove, will fit queen size bed & wardrobe
- -Pristine bathroom, vanity with plenty of cupboard space