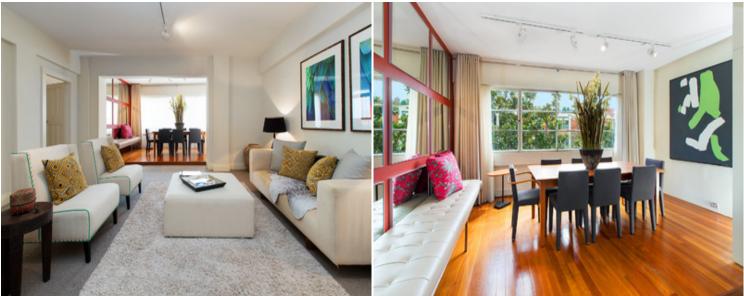

## 15/4 Ithaca Road ELIZABETH BAY, NSW 2 bed | 1 bath

- \* Grand 1930s Art Deco building with wood-panelled foyer
- \* Immaculately presented home, quiet and expansive
- \* Carpeted living area, oversized and spacious
- \* Extensive b/ins in living room
- \* Main bedroom with b/ins, bay window alcove, sitting area
- \* Kitchen with Smeg, Bosch appliances, parquet floors
- \* Pantry space with auto internal light
- \* Bright track lighting in several rooms