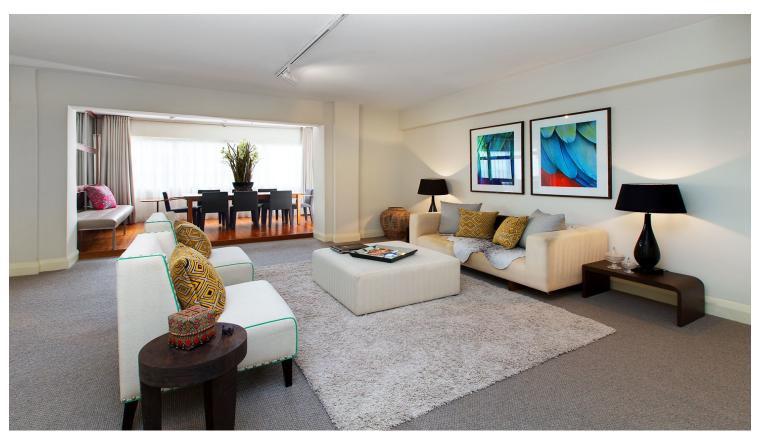

## 15/4 Ithaca Road ELIZABETH BAY, NSW 2 bed | 1 bath

- \* Grand 1930s Art Deco building with wood-panelled foyer
- \* Immaculately presented home, quiet and expansive
- \* Carpeted living area, oversized and spacious
- \* Extensive b/ins in living room
- \* Main bedroom with b/ins, bay window alcove, sitting area
- \* Kitchen with Smeg, Bosch appliances, parquet floors
- \* Pantry space with auto internal light
- \* Bright track lighting in several rooms