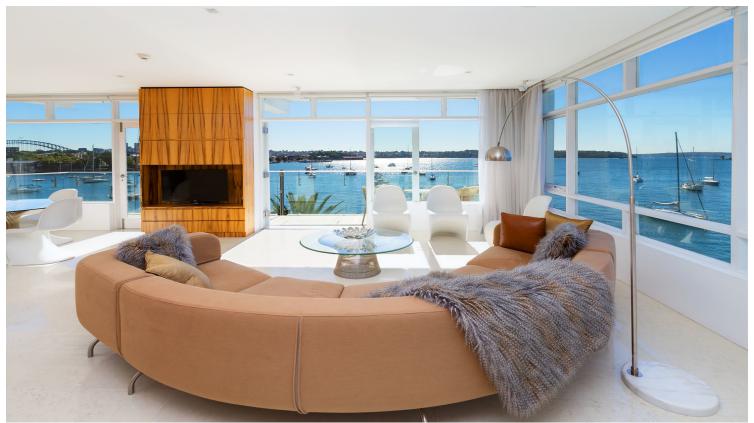

## 21/108 Elizabeth Bay Road ELIZABETH BAY, NSW

1 bed | 1 bath | 1 car

- ? Well maintained building with impeccable grounds
- ? Exclusive harbourside enclave, idyllic water's edge lifestyle
- ? Uninterrupted, never-to-be-built out 270 deg. harbour views
- ? Main balcony with electronic sun & wind control awning
- ? 2nd balcony off bedroom with electronic awning
- ? Entry via private use 3rd balcony
- ? Sliding door partition to bedroom allowing great versatility
- ? Bedroom with b/ins + walk-through robe to bathroom
- ? Modern bathroom with shower, dual entry