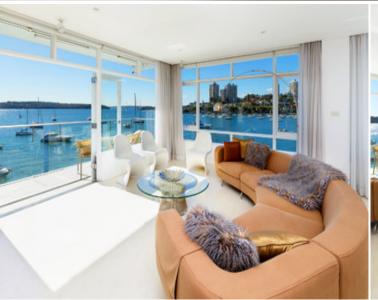

## 21/108 Elizabeth Bay Road ELIZABETH BAY, NSW

1 bed | 1 bath | 1 car

- ? Well maintained building with impeccable grounds
- ? Exclusive harbourside enclave, idyllic water's edge lifestyle
- ? Uninterrupted, never-to-be-built out 270 deg. harbour views
- ? Main balcony with electronic sun & wind control awning
- ? 2nd balcony off bedroom with electronic awning
- ? Entry via private use 3rd balcony
- ? Sliding door partition to bedroom allowing great versatility
- ? Bedroom with b/ins + walk-through robe to bathroom
- ? Modern bathroom with shower, dual entry