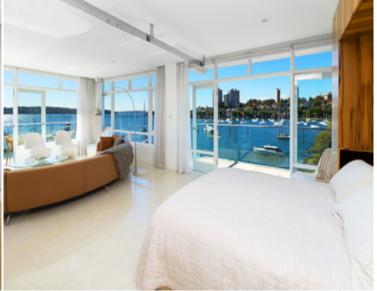

## 21/108 Elizabeth Bay Road ELIZABETH BAY, NSW

1 bed | 1 bath | 1 car

- ? Well maintained building with impeccable grounds
- ? Exclusive harbourside enclave, idyllic water's edge lifestyle
- ? Uninterrupted, never-to-be-built out 270 deg. harbour views
- ? Main balcony with electronic sun & wind control awning
- ? 2nd balcony off bedroom with electronic awning
- ? Entry via private use 3rd balcony
- ? Sliding door partition to bedroom allowing great versatility
- ? Bedroom with b/ins + walk-through robe to bathroom
- ? Modern bathroom with shower, dual entry