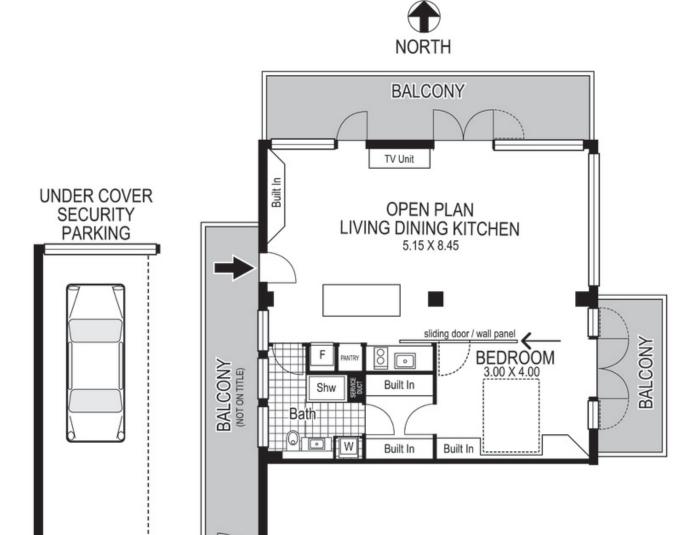

## 21 / 108 Elizabeth Bay Road ELIZABETH BAY

Plans shown are for presentation purposes only and are not part of any legal document or title and are subject to errors, omissions inaccuracies and they should not be used as the sole and/or accurate reference for purchasing decision. Interested parties should make their own inquiries using other sources supplied. Dimensions in length and width are approximate. Illustration by Raoul Isidro 0411128500

8.25 X 2.75