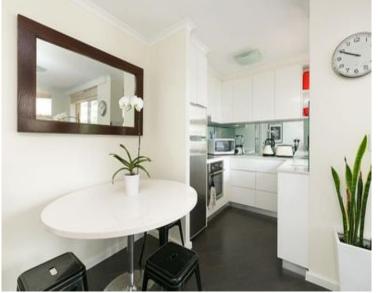

## 14/52-54 Kings Cross Road Rushcutters Bay, NSW 1 bed | 1 bath | 1 car

Perfectly located on the fringe of Darlinghurst, Kings Cross and Rushcutters Bay, this renovated one bedroom apartment with secure parking features open plan living and dining, with timber floors throughout, double bedroom with built in closet area, and a good sized balcony with district views over Paddington. The kitchen hosts stainless steel appliances and the bathroom facilities an internal laundry. The building itself is pet friendly, secure, with swipe/lift pass access to each floor and also has a common rooftop for resident and guest use.