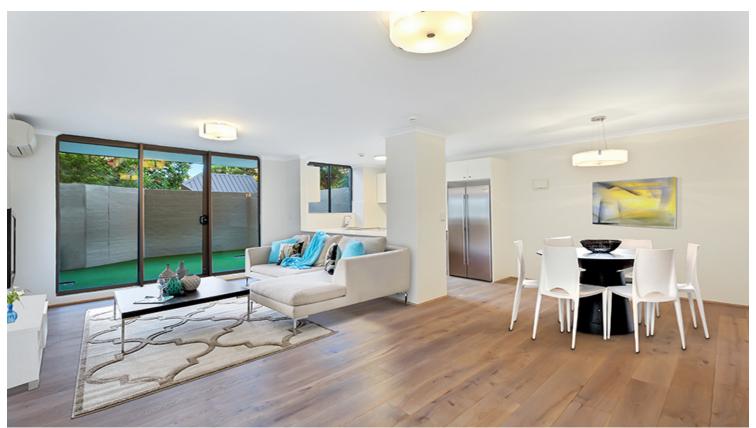

## 1005/73 Victoria Street POTTS POINT, NSW

2 bed | 1 bath | 1 car

Combining the feel of a house with the convenience of an apartment, this fully renovated garden apartment benefits from a perfect north aspect giving it all day sun and an extremely private aspect within the tightly held "Hordern Place", with easy level access and no common walls.

Set at the coveted northern end of leafy Victoria Street, just footsteps from renowned restaurants/cafes and exclusive retailers. Nearby McElhone stairs take you down to Woolloomooloo's Finger Wharf, lined with a host of fabulous waterfront eateries.