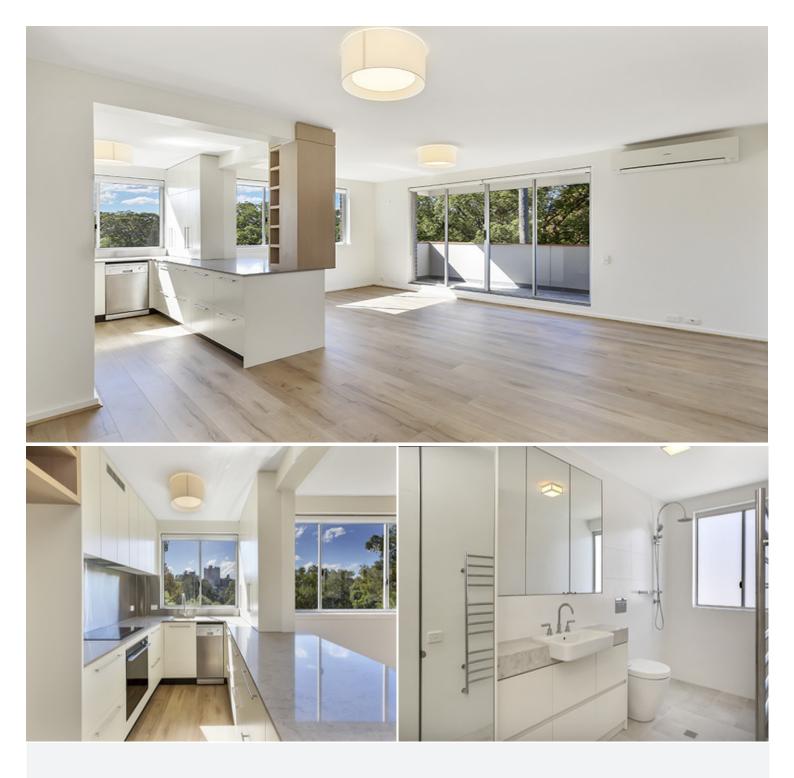

## **15/9 Queens Avenue RUSHCUTTERS BAY, NSW** 2 bed | 1 bath | 1 car

Superbly renovated, top to bottom, presiding over leafy treetop views, this spacious and bright N/E corner wing apartment offers the best position on the top floor of an exclusive modern security block of 16. Quiet, private and ready to enjoy the excellent layout and ideal location in a picturesque parkside/harbourside cul de sac. A short walk to cafes, tennis courts, transport and the harbour foreshore, it's just a little further to Potts Point restaurant/shopping scene.