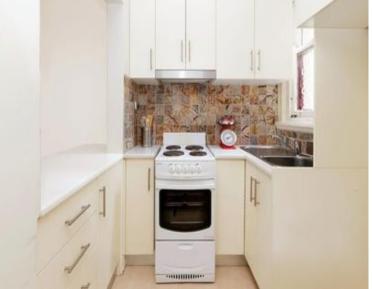

# 15/19 Kellett Street Potts Point, NSW 1 bed | 1 bath

This 42m2 one bedroom apartment is situated on the top floor of San Jose, a security building in the heart of Potts Point. The apartment features beautiful polished timber floors throughout, updated kitchen, internal laundry facilities, and an abundance of natural light creating a fresh tranquil environment. The large double bedroom is well portioned and has a lovely bay window and built in wardrobe. Within a short stroll to the vibrance of Potts Point and Elizabeth Bay locale and transport, this apartment is a must to inspect!