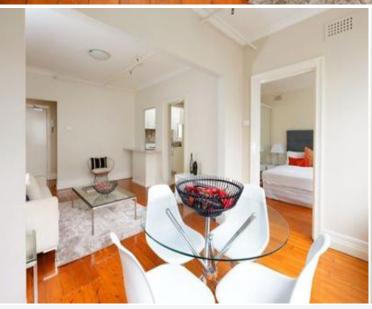

# 15/19 Kellett Street Potts Point, NSW 1 bed | 1 bath

This 42m2 one bedroom apartment is situated on the top floor of San Jose, a security building in the heart of Potts Point. The apartment features beautiful polished timber floors throughout, updated kitchen, internal laundry facilities, and an abundance of natural light creating a fresh tranquil environment. The large double bedroom is well portioned and has a lovely bay window and built in wardrobe. Within a short stroll to the vibrance of Potts Point and Elizabeth Bay locale and transport, this apartment is a must to inspect!