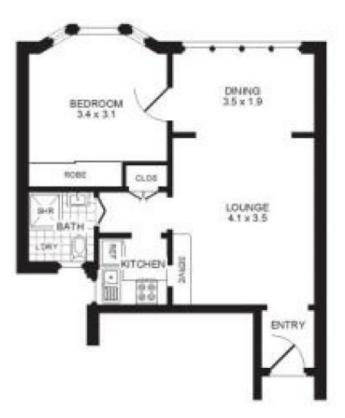

Street Potts Point, NSW 1 bed | 1 bath

This 42m2 one bedroom apartment is situated on the top floor of San Jose, a security building in the heart of Potts Point. The apartment features beautiful polished timber floors throughout, updated kitchen, internal laundry facilities, and an abundance of natural light creating a fresh tranquil environment. The large double bedroom is well portioned and has a lovely bay window and built in wardrobe. Within a short stroll to the vibrance of Potts Point and Elizabeth Bay locale and transport, this apartment is a must to inspect!



### rwebay.com.au/3679167

R&W Leasing 02 8356 2700 R&W Leasing 02 8356 2700

#### **Proudly Richardson&Wrench**

Richardson & Wrench Elizabeth Bay / Potts Point 02 8356 2700

# APARTMENT 15/19 KELLETT STREET POTTS POINT



### FLOOR PLAN