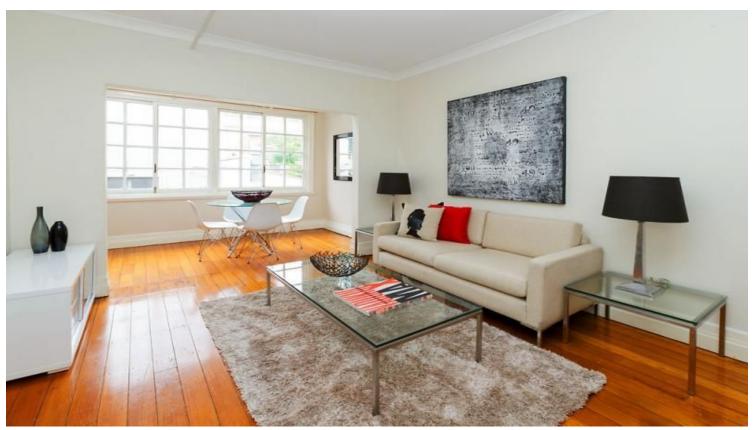

# 15/19 Kellett Street Potts Point, NSW 1 bed | 1 bath

This 42m2 one bedroom apartment is situated on the top floor of San Jose, a security building in the heart of Potts Point. The apartment features beautiful polished timber floors throughout, updated kitchen, internal laundry facilities, and an abundance of natural light creating a fresh tranquil environment. The large double bedroom is well portioned and has a lovely bay window and built in wardrobe. Within a short stroll to the vibrance of Potts Point and Elizabeth Bay locale and transport, this apartment is a must to inspect!