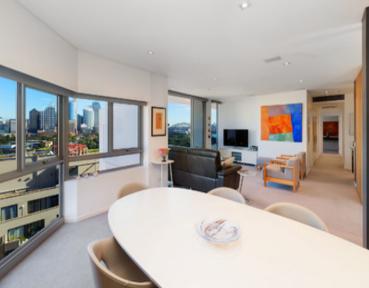

## 1201/81 Macleay Street POTTS POINT, NSW

3 bed | 2 bath | 2 car

- \* Brilliant apartment in acclaimed Ikon building
- \* Sensational panoramic views to the west
- \* Secure lock-up garage + separate 5sqm storeroom
- \* Pet-friendly building, immaculately maintained
- \* Ducted r/c air con, luxury carpet, security intercom
- \* Main bedroom with walk-in robe, full en-suite w bath
- \* Two other bedrooms with b/ins and balcony access
- \* Kitchen with gas Smeg stove, Miele oven + microwave
- \* Walk-in kitchen pantry, auto lighting, stone benches