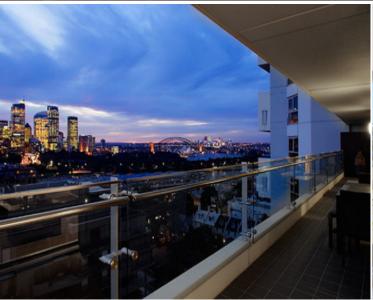

## 1201/81 Macleay Street POTTS POINT, NSW

3 bed | 2 bath | 2 car

- \* Brilliant apartment in acclaimed Ikon building
- \* Sensational panoramic views to the west
- \* Secure lock-up garage + separate 5sqm storeroom
- \* Pet-friendly building, immaculately maintained
- \* Ducted r/c air con, luxury carpet, security intercom
- \* Main bedroom with walk-in robe, full en-suite w bath
- \* Two other bedrooms with b/ins and balcony access
- \* Kitchen with gas Smeg stove, Miele oven + microwave
- \* Walk-in kitchen pantry, auto lighting, stone benches