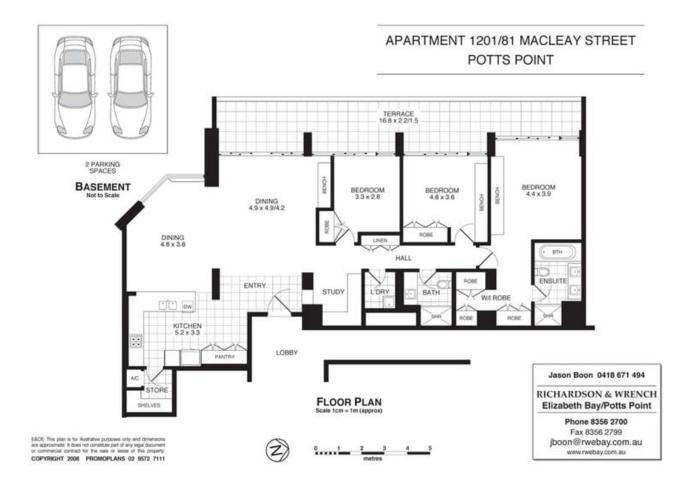

## 1201/81 Macleay Street POTTS POINT, NSW

3 bed | 2 bath | 2 car

- \* Brilliant apartment in acclaimed Ikon building
- \* Sensational panoramic views to the west
- \* Secure lock-up garage + separate 5sqm storeroom
- \* Pet-friendly building, immaculately maintained
- \* Ducted r/c air con, luxury carpet, security intercom
- \* Main bedroom with walk-in robe, full en-suite w bath
- \* Two other bedrooms with b/ins and balcony access
- \* Kitchen with gas Smeg stove, Miele oven + microwave
- \* Walk-in kitchen pantry, auto lighting, stone benches