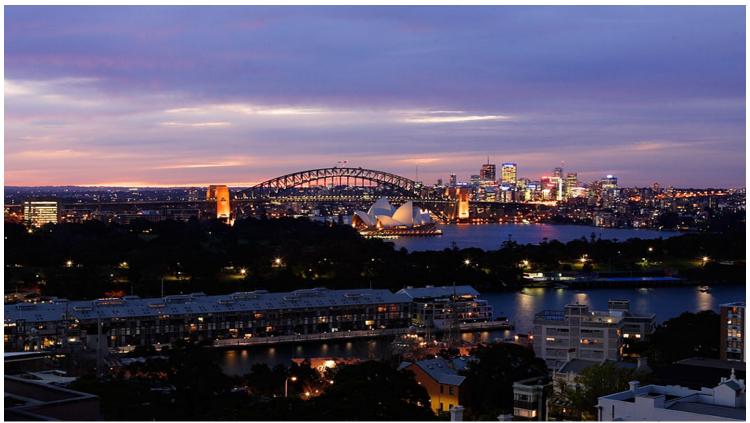

## 1201/81 Macleay Street POTTS POINT, NSW

3 bed | 2 bath | 2 car

- \* Brilliant apartment in acclaimed Ikon building
- \* Sensational panoramic views to the west
- \* Secure lock-up garage + separate 5sqm storeroom
- \* Pet-friendly building, immaculately maintained
- \* Ducted r/c air con, luxury carpet, security intercom
- \* Main bedroom with walk-in robe, full en-suite w bath
- \* Two other bedrooms with b/ins and balcony access
- \* Kitchen with gas Smeg stove, Miele oven + microwave
- \* Walk-in kitchen pantry, auto lighting, stone benches