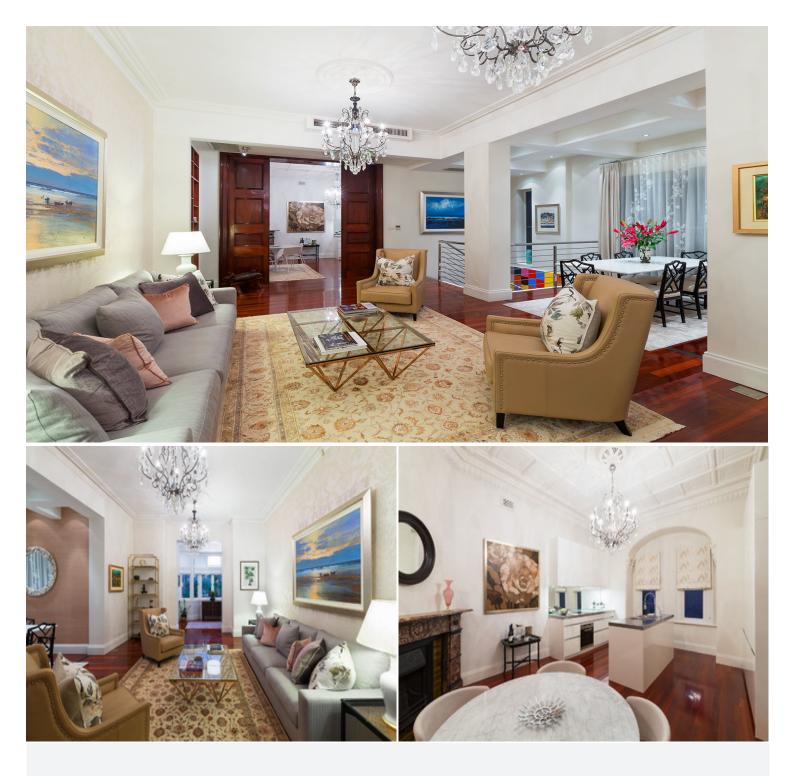

## 3/44A Bayswater Road RUSHCUTTERS BAY, NSW 3 bed | 3 bath | 1 car

Located in the cul-de-sac end of the street this house-like apartment offers 249sqm of living space over two custom-appointed levels. Offering a sophisticated inner city haven. Unique in the c1910 Brentwood, it features a house-like spacious layout with 3 separate living zones showcasing a fusion of classical architecture and cutting-edge design. Designed with a focus on entertaining and featuring every luxury, only 200m to the station, Macleay Street's chic cafes and galleries and picturesque Rushcutters Bay Park.