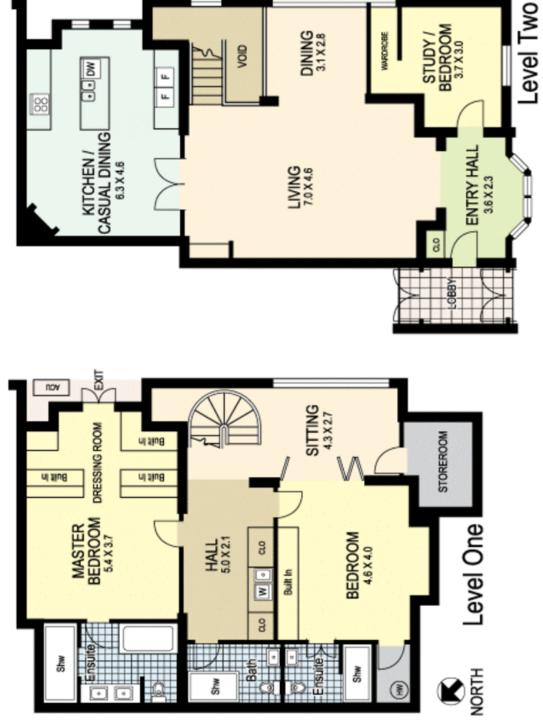

## 3 / 44A Bayswater Road RUSHCUTTERS BAY "BRENTWOOD"

**R&W** 

Plens shown are for generations of the second second second second second second second restored to the second s 10022111W other luces year of the second second