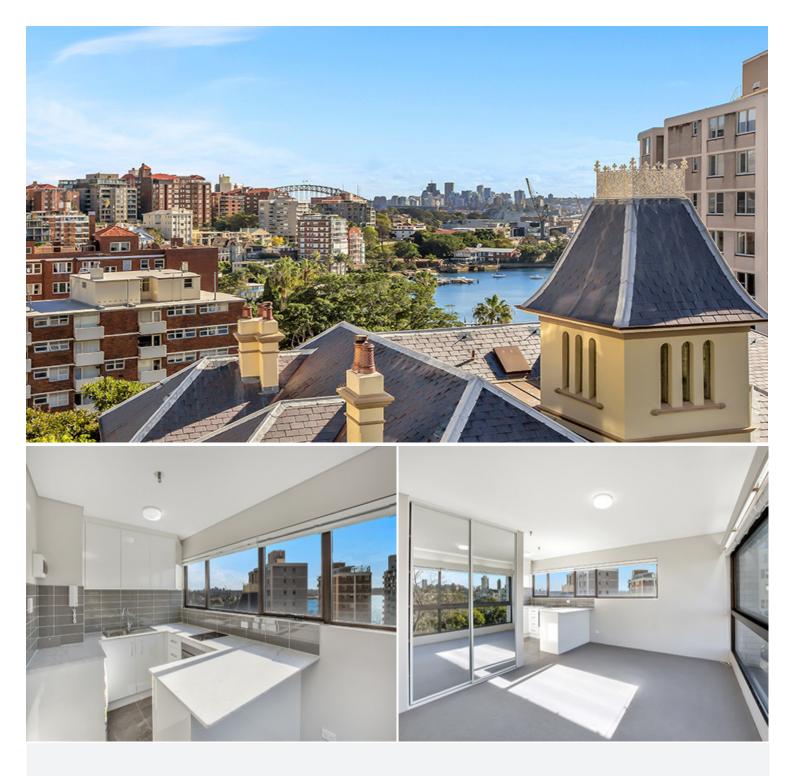

## 64A/100 Elizabeth Bay Road ELIZABETH BAY, NSW 1 bed | 1 bath

Positioned on the prized North Eastern corner of International Lodge, this spacious studio apartment is bathed in natural light. With wrap around windows boasting harbour bridge views, water glimpses and a leafy outlook this apartment has a wonderful ambiance and sense of space.

Features include:

- Renovated throughout
- Over sized studio with light from all areas
- Incredible rooftop common area with 360 degree views ...