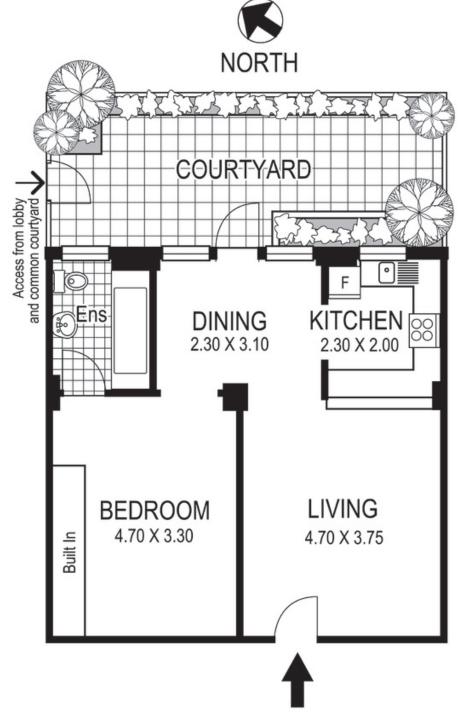

## 7 / 4 Ward Avenue POTTS POINT "MARLBOROUGH HALL"

Plans shown are for presentation purposes only and are not part of any legal document or title and are subject to errors, omissions inaccuracies and they should not be used as the sole and/or accurate reference for purchasing decision. Interested parties should make their own inquiries using other sources supplied. Dimensions in length and width are approximate. Illustration by Raoul Isidro 0411128500