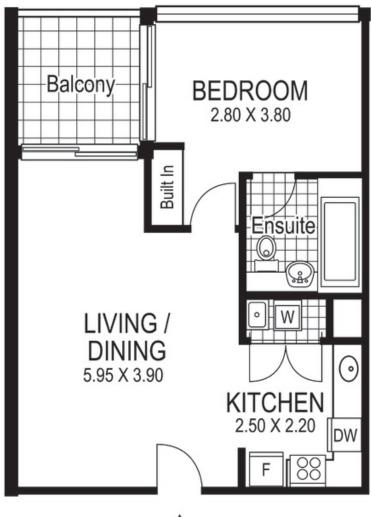

## 704 / 174-182 Goulburn Street SURRY HILLS

"THE MARBURY"

Plans shown are for presentation purposes only and are not part of any legal document or title and are subject to errors, omissions inaccuracies and they should not be used as the sole and/or accurate reference for purchasing decision. Interested parties should make their own inquiries using other sources supplied. Dimensions in length and width are approximate. Illustration by Raoul Isidro 0411128500