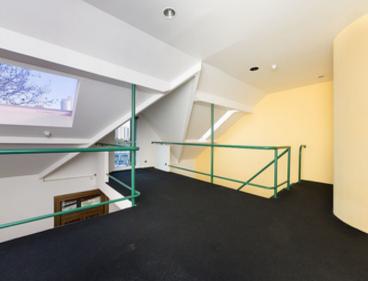

Extra-large kitchen with gas cook top.

Oversized mezzanine main bedroom with ensuite and dressing room, second bedroom with built in robes.

Main bathroom with laundry facilities