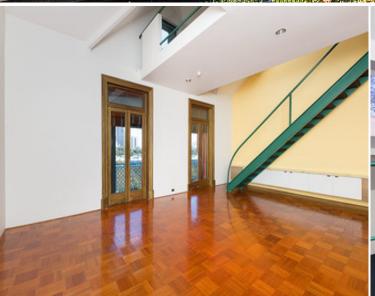

## 2 bed | 1 bath | 1 car

Presenting grand scale living in the heart of Potts Point, this top floor apartment is situated at the tranquil northern end of tree-lined Victoria Street.

Impressive for its majestic proportions with soaring ceilings, this stunning apartment features city skyline views from spacious lounge / dining room opening to a wide verandah.

Extra-large kitchen with gas cook top.

Oversized mezzanine main bedroom with ensuite and dressing room, second bedroom with built in robes.

Main bathroom with laundry facilities