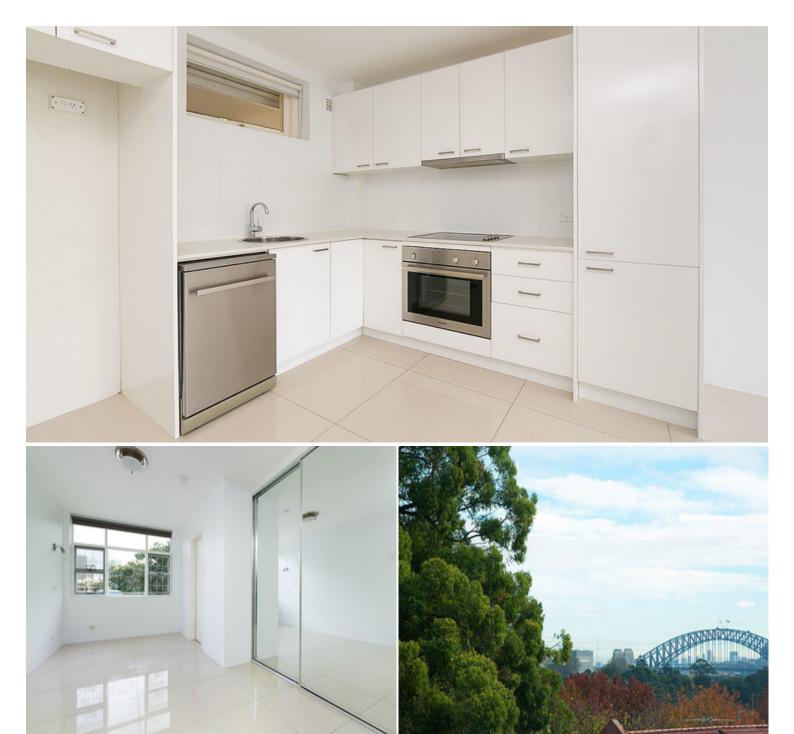

## 5/147 Brougham Street POTTS POINT, NSW 1 bed | 1 bath

Situated in a hugely convenient location, this chic studio offers stylish living with views to the CBD and Harbour Bridge. Fully renovated and located at the rear of a quaint security block, it features a modern kitchen with dishwasher and stone bench top, plus ceramic glass cooktop and under-bench oven. With built-in wardrobes and a bright white finish, this studio is only a short walk to the buzzing village vibe of Macleay Street, the CBD and the harbour, making it the perfect near-city pad.