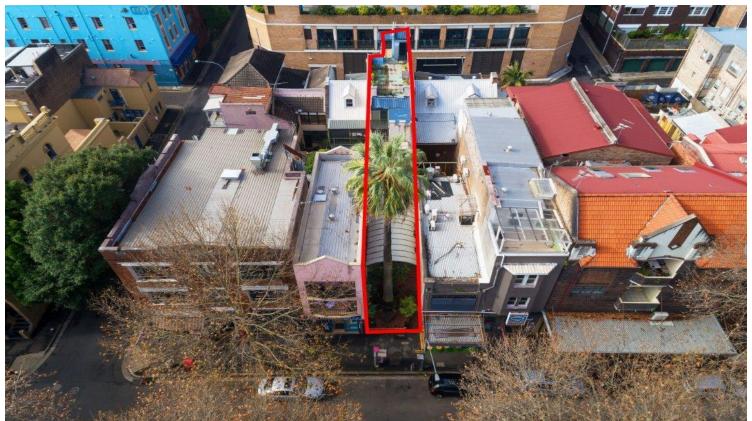

## 140 Victoria Street POTTS POINT, NSW

### 3 bed | 4 bath

- \* Huge opportunity for remodelling into contemporary home
- \* Zoned mixed use. Massive scope for use as business or dining premises
- \* Exciting development prospect (STCA)
- \* Excellent street frontage with unique private garden entrance
- \* Character living spaces with original floorboards and features
- \* Dual access from Victoria St and Earl St
- \* Expansive floorplan set over 3 large levels
- \* 360-degree rooftop views over district to CBD