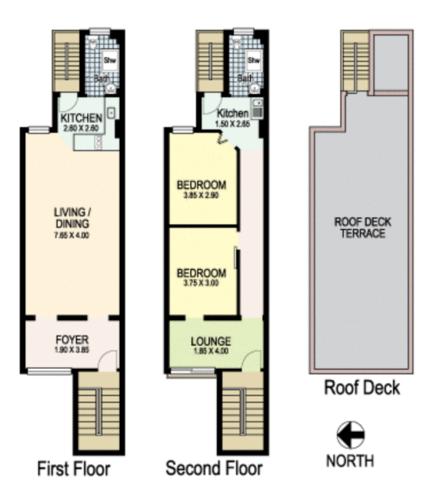

## 140 Victoria Street POTTS POINT, NSW

### 3 bed | 4 bath

- \* Huge opportunity for remodelling into contemporary home
- \* Zoned mixed use. Massive scope for use as business or dining premises
- \* Exciting development prospect (STCA)
- \* Excellent street frontage with unique private garden entrance
- \* Character living spaces with original floorboards and features
- \* Dual access from Victoria St and Earl St
- \* Expansive floorplan set over 3 large levels
- \* 360-degree rooftop views over district to CBD