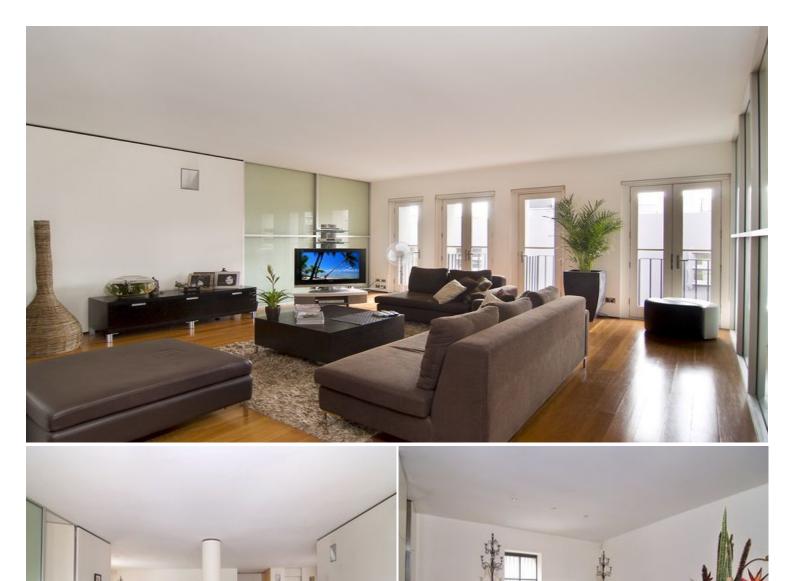

## 1/36-38 Hutchinson Street DARLINGHURST, NSW 2 bed | 2 bath | 1 car

Boutique Warehouse conversion Located in ???The Gallery' with only 8 apartment in this security building, Situated moments from transport, cafes and bars.

Property Features include;

- Two double bedrooms both with Built in wardrobes,
- High ceilings throughout
- Modern open plan kitchen with dishwasher and gas cooking,
- Vast light-filled open plan living area
- Polished wooden floorboards throughout apartment