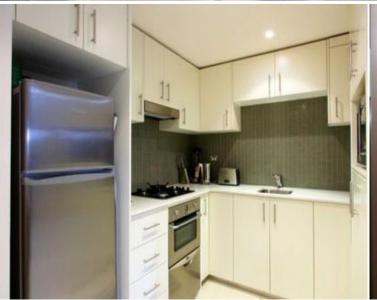

## Features Include:

- -New York inspired loft-style double bedroom (built-in);
- Open plan kitchen (Stone benchtops, st-steel applianc...