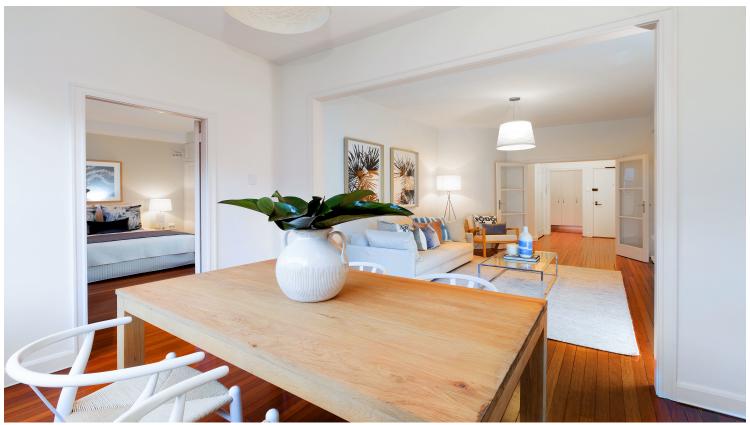

## 12/22 Roslyn Gardens ELIZABETH BAY, NSW 2 bed | 1 bath

- \* Renowned building, fine example of Sydney Art Deco
- \* Fantastic peaceful space on sought-after street
- \* Stylish deco features, curved lines and high ceilings
- \* Bright living/dining rooms, generously proportioned
- \* Main bedroom with handy dual entry + extensive b/ins
- \* 2nd bedroom with b/ins + westerly aspect
- \* Gas kitchen, Smeg appliances, plenty of cupboard space
- \* Spacious modern bathroom w separate bath and shower
- \* Internal laundry space in kitchen, hallway storage space