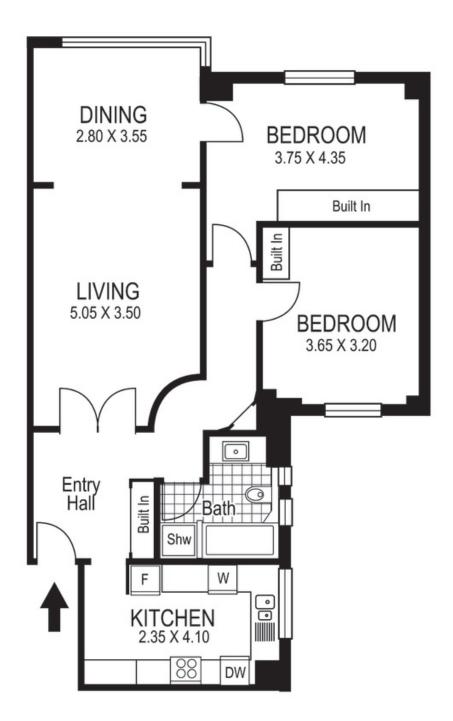

## 12 / 22 Roslyn Gardens ELIZABETH BAY "THE WROXTON"

Plans shown are for presentation purposes only and are not part of any legal document or title and are subject to errors, omissions inaccuracies and they should not be used as the sole and/or accurate reference for purchasing decision. Interested parties should make their own inquiries using other sources supplied. Dimensions in length and width are approximate. Illustration by Raoull Isidro 0411128500