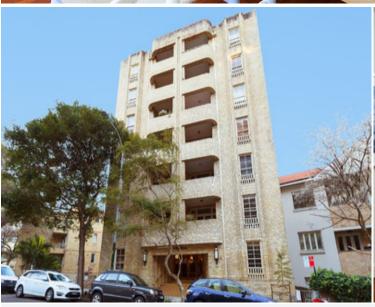

## 12/22 Roslyn Gardens ELIZABETH BAY, NSW 2 bed | 1 bath

- \* Renowned building, fine example of Sydney Art Deco
- \* Fantastic peaceful space on sought-after street
- \* Stylish deco features, curved lines and high ceilings
- \* Bright living/dining rooms, generously proportioned
- \* Main bedroom with handy dual entry + extensive b/ins
- \* 2nd bedroom with b/ins + westerly aspect
- \* Gas kitchen, Smeg appliances, plenty of cupboard space
- \* Spacious modern bathroom w separate bath and shower
- \* Internal laundry space in kitchen, hallway storage space