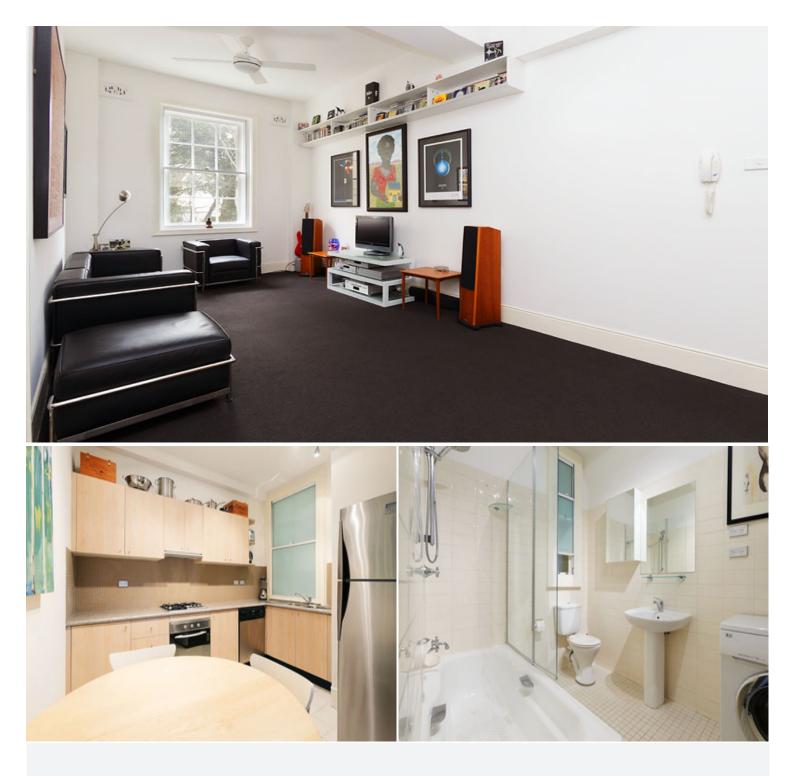

## 6/121-129 William Street DARLINGHURST, NSW 1 bed | 1 bath

Positioned in a distinguished Art Deco security block known as "Mansard". This New York style apartment offers stunning 3m ceilings, originally built circa 1920 and refurbished in 2004, a sensitive combination of classic period features and smart modern renovations.

Quietly located at the rear of the building and only a lift ride from the cool cosmopolitan buzz and lifestyle, fashionable cafes, shops, supermarkets, parks and transport, it's just the thing for tenants seeking views, convenience and style. rwebay.com.au/3724028