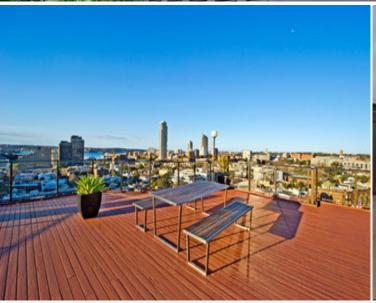

## 37/220 Goulburn Street SURRY HILLS, NSW 1 bed | 1 bath

This studio apartment located on the 8th floor features the convenience and city fringe lifestyle this quality property provides, only moments to Oxford and Crown Street dining precincts, bars, cafes, and a short walk to the CBD building amenities such as a superb rooftop barbecue area with breathtaking outlooks over the inner city to the harbour. Great facilities include an indoor swimming pool, spa and lift access throughout.