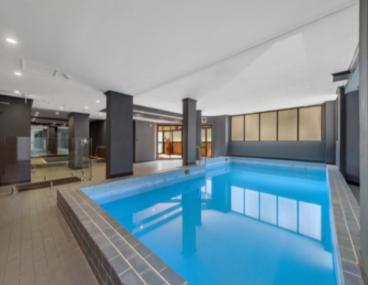

## 37/220 Goulburn Street SURRY HILLS, NSW 1 bed | 1 bath

This studio apartment located on the 8th floor features the convenience and city fringe lifestyle this quality property provides, only moments to Oxford and Crown Street dining precincts, bars, cafes, and a short walk to the CBD building amenities such as a superb rooftop barbecue area with breathtaking outlooks over the inner city to the harbour. Great facilities include an indoor swimming pool, spa and lift access throughout.