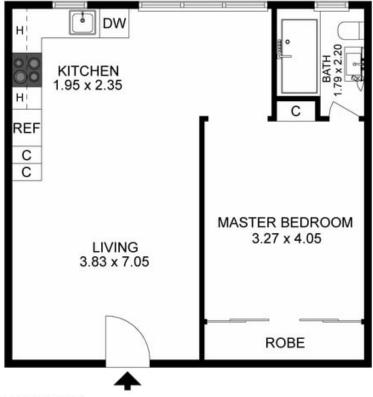

## 46/4 WARD AVENUE, ELIZABETH BAY

Plans shown are for presentation purposes only and are not part of any legal document or title and are subject to errors, omissions, inaccuracies and they should not be used as the sole and/or accurate reference for purchasing decision. Interested parties should make their own inquiries using other sources supplied. Dimensions in length and width are approximate.