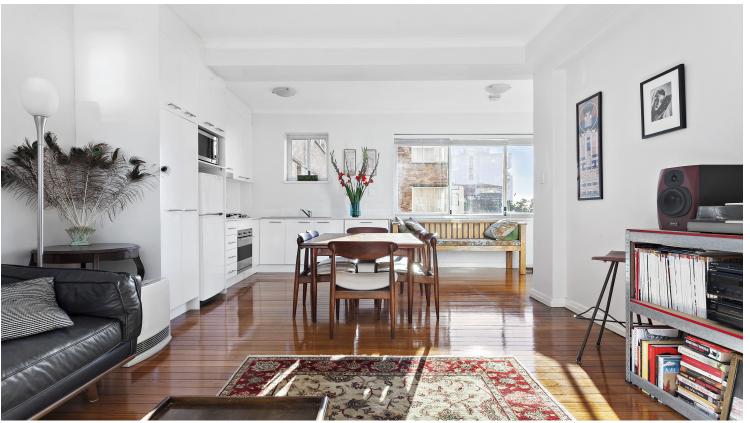

## 46/4 Ward Avenue ELIZABETH BAY, NSW 1 bed | 1 bath

- \* Open plan kitchen and spacious L-shaped living/dining room
- \* CaesarStone benchtops, gas stainless steel Smeg appliances
- \* Integrated dishwasher, stylish timber ceiling fan, gas heating
- \* Bathed in natural light with superb elevated district outlook
- \* Bedroom with Sisal carpet, built-in robe and ensuite bathroom
- \* Bright bathroom with full-length bathtub and shower facilities
- \* Video security entrance, 2 lift access (passenger and goods lifts), rare pet-friendly building