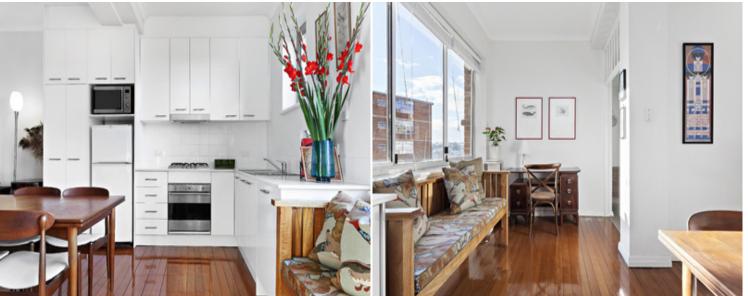

## 46/4 Ward Avenue ELIZABETH BAY, NSW 1 bed | 1 bath

- \* Open plan kitchen and spacious L-shaped living/dining room
- \* CaesarStone benchtops, gas stainless steel Smeg appliances
- \* Integrated dishwasher, stylish timber ceiling fan, gas heating
- \* Bathed in natural light with superb elevated district outlook
- \* Bedroom with Sisal carpet, built-in robe and ensuite bathroom
- \* Bright bathroom with full-length bathtub and shower facilities
- \* Video security entrance, 2 lift access (passenger and goods lifts), rare pet-friendly building