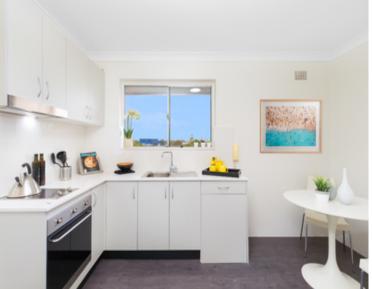

#### Features throughout:

- \*Large flexible floor plan with abundance of natural light
- \*Great 180 degree district views from all the apartment rooms
- \*Freshly painted, floating floors & new lighting throughout
- \*No common walls, beautiful cross flow ventilation