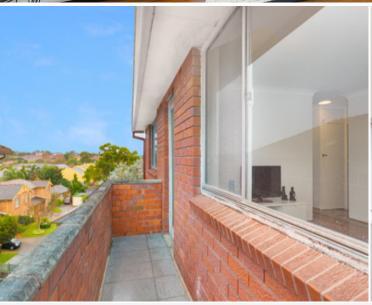

#### Features throughout:

- \*Large flexible floor plan with abundance of natural light
- \*Great 180 degree district views from all the apartment rooms
- \*Freshly painted, floating floors & new lighting throughout
- \*No common walls, beautiful cross flow ventilation