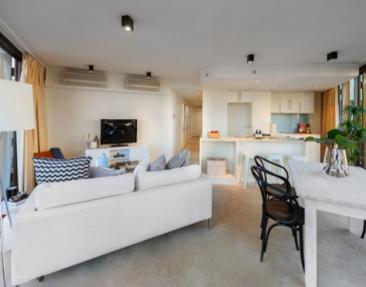

## 1109/18-20 Pelican Street SURRY HILLS, NSW

2 bed | 2 bath | 1 car

- \* Fantastic elevated space, sweeping views to the south
- \* Secure undercover parking with direct lift access, and two separate storage cages
- \* Air-conditioning with central control throughout
- \* Stylish corner balcony with extensive district views
- \* Kitchen with integrated Miele appliances, stone benches
- \* Main bedroom with walk-in robe, full en-suite
- \* 2nd bedroom with b/ins, easterly views from both bedrooms
- \* Acclaimed security building with concierge
- \* Building with high quality gym, pool and outdoor ente...