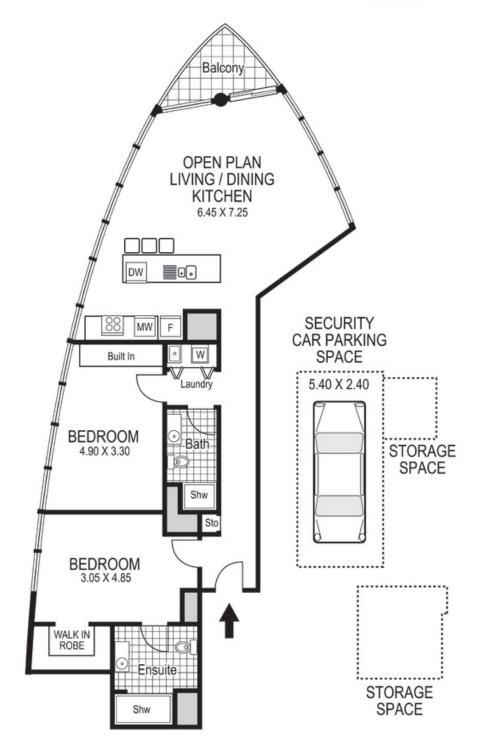

## 1109 / 20 Pelican Street DARLINGHURST "MONUMENT"

Plans shown are for presentation purposes only and are not part of any legal document or title and are subject to errors, omissions inaccuracies and they should not be used as the sole and/or accurate reference for purchasing decision. Interested parties should make their own inquiries using other sources supplied. Dimensions in length and width are approximate. Illustration by Raoul Isidro 0411128500