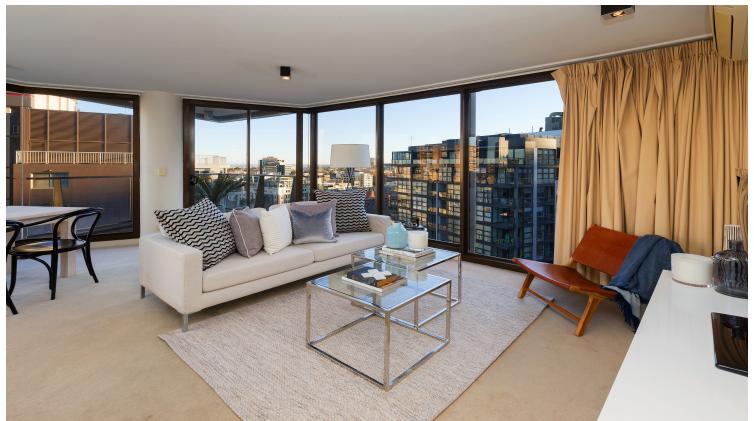

## 1109/18-20 Pelican Street SURRY HILLS, NSW

2 bed | 2 bath | 1 car

- \* Fantastic elevated space, sweeping views to the south
- \* Secure undercover parking with direct lift access, and two separate storage cages
- \* Air-conditioning with central control throughout
- \* Stylish corner balcony with extensive district views
- \* Kitchen with integrated Miele appliances, stone benches
- \* Main bedroom with walk-in robe, full en-suite
- \* 2nd bedroom with b/ins, easterly views from both bedrooms
- \* Acclaimed security building with concierge
- \* Building with high quality gym, pool and outdoor ente...