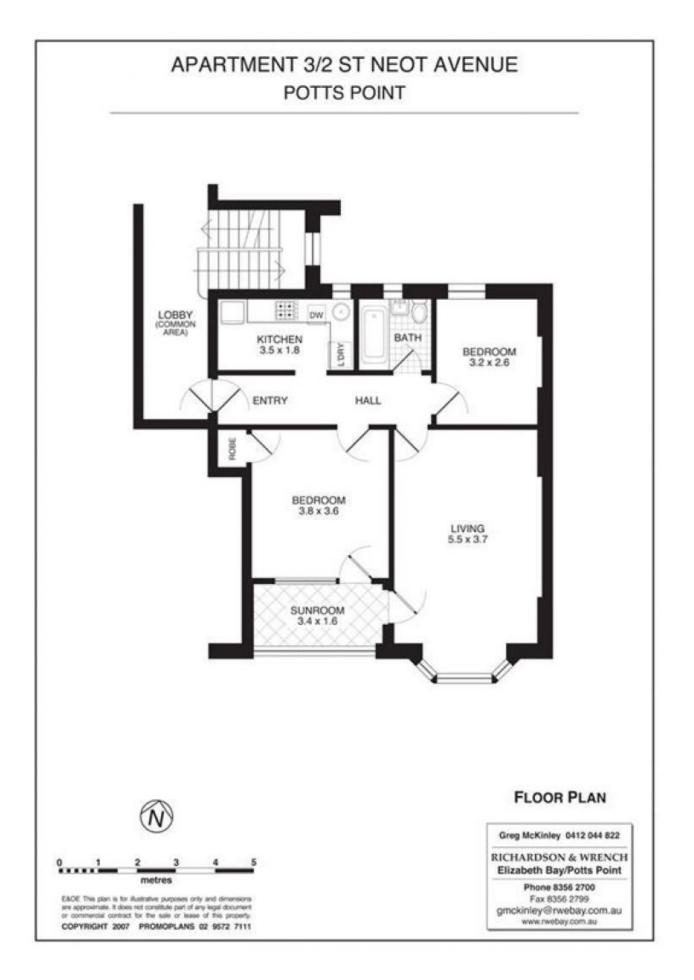

Accommodation includes an entry hall, two double bedrooms, a large new kitchen (with gas, stainless steel appliances, dishwasher), bathroom, lounge with Bay windows and a separate study room.