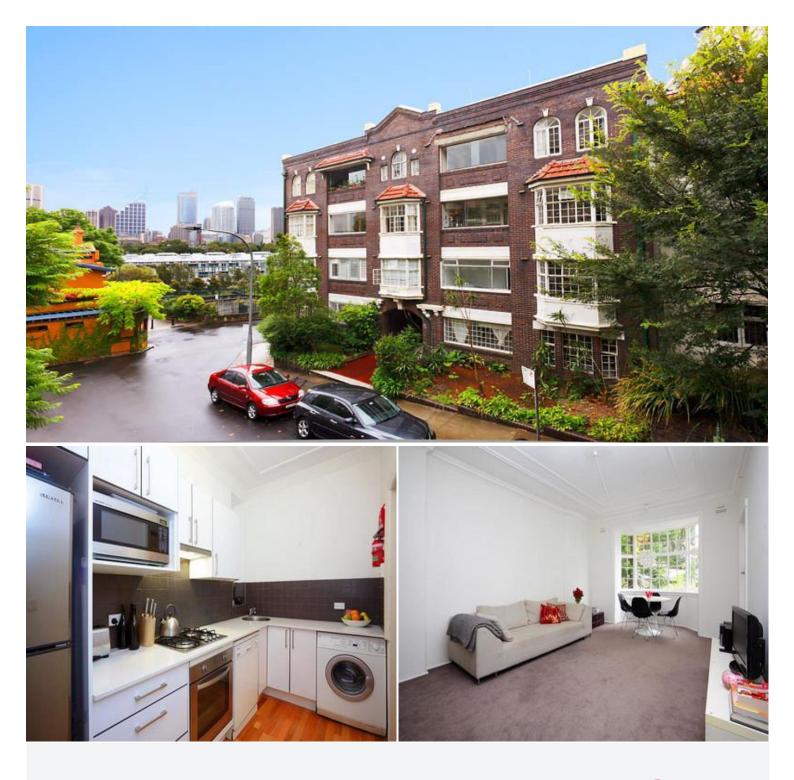

## 3/2 St Neot Avenue POTTS POINT, NSW 2 bed | 1 bath | 1 car

Elegant two bedroom plus study apartment in one of the area's most sought after 1930's buildings. Situated on the first floor, the apartment benefits from fabulous presentation, great natural light and privacy.

Accommodation includes an entry hall, two double bedrooms, a large new kitchen (with gas, stainless steel appliances, dishwasher), bathroom, lounge with Bay windows and a separate study room.