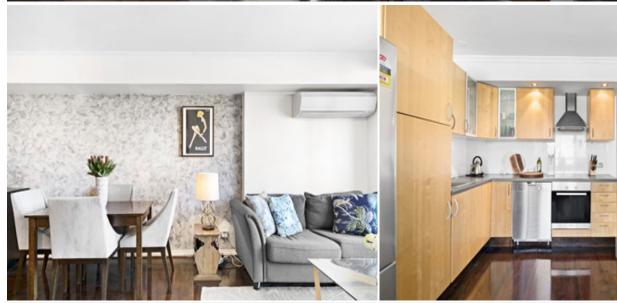

## 95/103 Victoria Street POTTS POINT, NSW

2 bed | 1 bath | 1 car

- \* Additional private storage space room
- \* Lovely Easterly aspect, capturing plenty of light
- \* Spacious living/dining area flowing through to balcony
- \* Reverse-cycle air con, balcony district views
- \* Light timber kitchen + modern appliances
- \* Master bedroom with built in robe
- \* Stunning dark real timber floorboards in living area
- \* Concierge, pool and sauna in complex
- \* Building maintained to high standards, on-site management