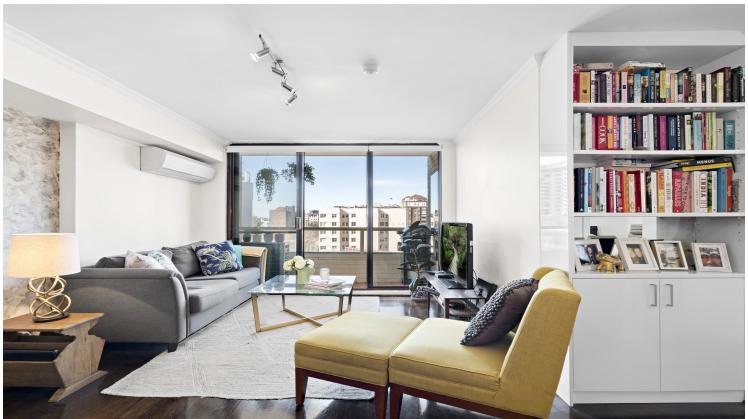

## 95/103 Victoria Street POTTS POINT, NSW

2 bed | 1 bath | 1 car

- \* Additional private storage space room
- \* Lovely Easterly aspect, capturing plenty of light
- \* Spacious living/dining area flowing through to balcony
- \* Reverse-cycle air con, balcony district views
- \* Light timber kitchen + modern appliances
- \* Master bedroom with built in robe
- \* Stunning dark real timber floorboards in living area
- \* Concierge, pool and sauna in complex
- \* Building maintained to high standards, on-site management