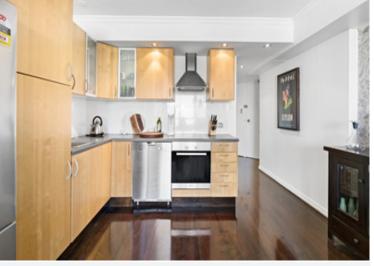

## 95/103 Victoria Street POTTS POINT, NSW

2 bed | 1 bath | 1 car

- \* Additional private storage space room
- \* Lovely Easterly aspect, capturing plenty of light
- \* Spacious living/dining area flowing through to balcony
- \* Reverse-cycle air con, balcony district views
- \* Light timber kitchen + modern appliances
- \* Master bedroom with built in robe
- \* Stunning dark real timber floorboards in living area
- \* Concierge, pool and sauna in complex
- \* Building maintained to high standards, on-site management