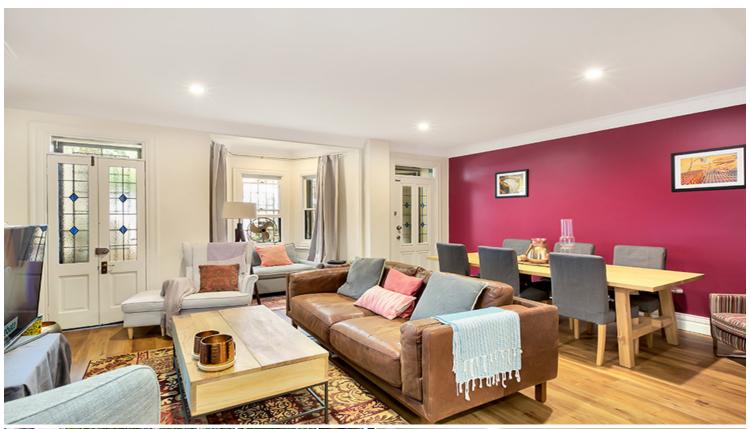

## 1/8 Rockwall Crescent POTTS POINT, NSW

R&W

1 bed | 1 bath | 1 car

One of only three apartments within a converted grand c.1890 Victorian terrace-house, this renovated lower level garden apartment is set in the heart of fashionable Potts Point.

Featuring a private entry area and a leafy low maintenance private courtyard garden. Quiet and private yet just footsteps to cool cafes, delis, boutiques, supermarkets, parks and transport choices, this London mews-style garden apartment is an ideal for anyone looking for space and privacy.

- Spacious living room with a bay fronted study area an...