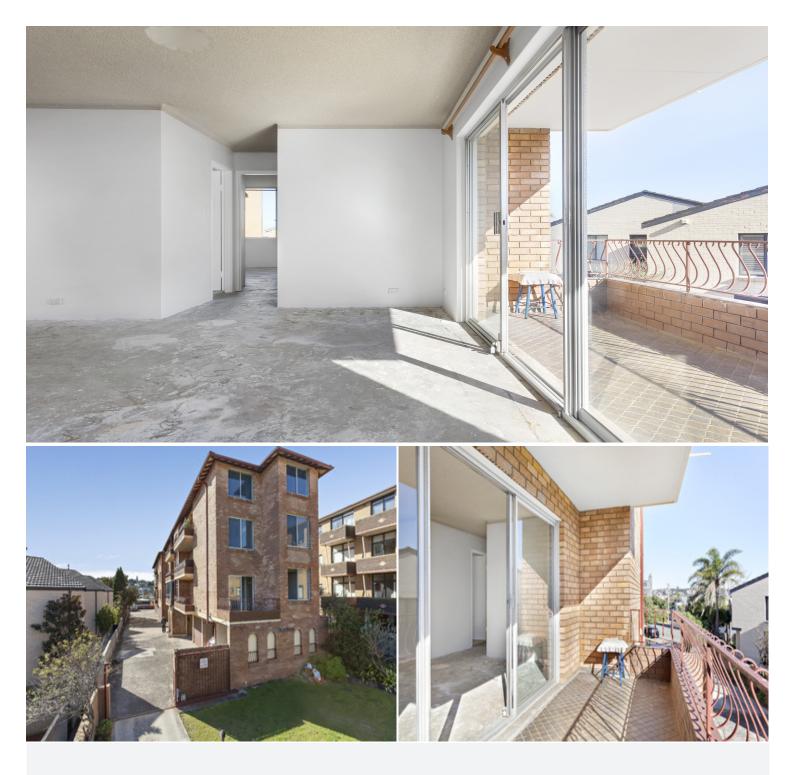

## 2/2 Melrose Parade CLOVELLY, NSW 2 bed | 1 bath | 1 car

Boasting a peaceful, private and leafy setting within footsteps to Clovelly Beach and Gordons Bay, this first floor apartment promises a coveted Sydney lifestyle. In need of a simple cosmetic update, new flooring, fresh finishes and quality inclusions would ensure an exceptional home or investment. The only apartment in the block with three balconies, the indoor/outdoor flow, open plan design and light-filled interiors create a carefree ambience while the lock-up garage, internal laundry and no common walls add immense value. Enviably positioned within a stroll to stunning beaches, cool cafes, city buses and the popular Clovelly Hotel, this apartment presents an outstanding opportunity.