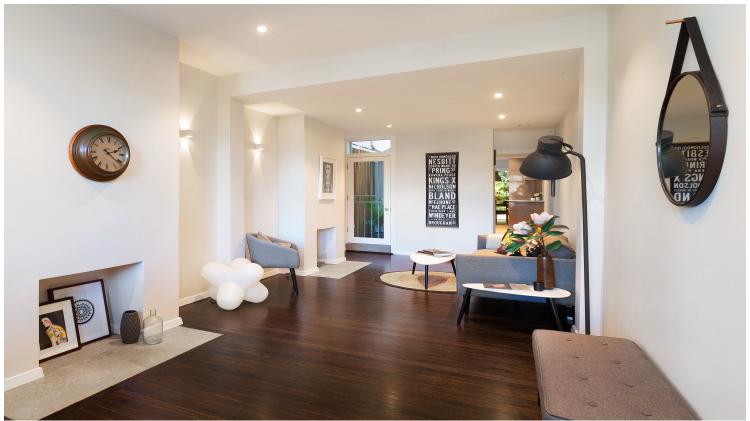

## 68 Brougham Street POTTS POINT, NSW

2 bed | 1 bath

- ? $\label{eq:decomposition}$  Designer renovation with meticulous attention to detail
- ?\\[Currently 2-level home w scope for extension to a third level (architects plans provided) (STCA)
- ?\[Tasteful dark wooden floorboards in living areas
- ? \[ Exquisite stone tiles in kitchen, LED downlights throughout
- ? Nitchen w gas, integrated appliances, stainless steel benches, polished concrete tiles
- ? Paved Mexican terracotta backyard/courtyard, a lovely private space