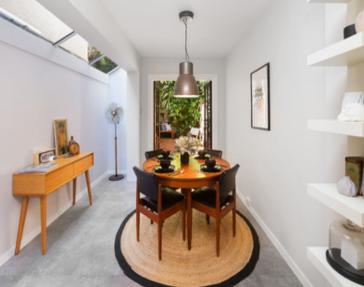

## 68 Brougham Street POTTS POINT, NSW

2 bed | 1 bath

- ? $\label{eq:decomposition}$  Designer renovation with meticulous attention to detail
- ?\\[Currently 2-level home w scope for extension to a third level (architects plans provided) (STCA)
- ?\[Tasteful dark wooden floorboards in living areas
- ? \[ Exquisite stone tiles in kitchen, LED downlights throughout
- ? Nitchen w gas, integrated appliances, stainless steel benches, polished concrete tiles
- ? Paved Mexican terracotta backyard/courtyard, a lovely private space