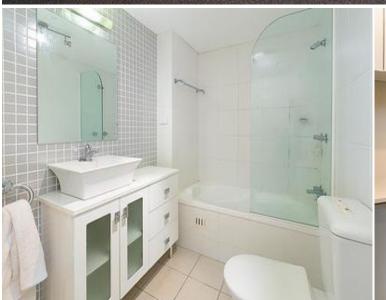

## Features include:

- Generous open plan living/dining
- Double sized bedroom with built-ins
- Good sized kitchen with dishwasher
- Modern bathroom with bath