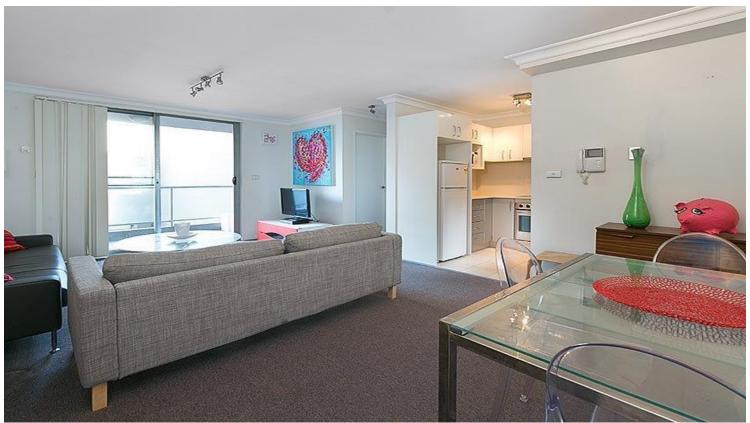

## 4/10 Earl Place POTTS POINT, NSW 1 bed | 1 bath

Generously proportioned 56m2 one bedroom apartment in security building. This apartment has plenty of natural light and good sized living/dining areas that open onto a spacious balcony. Set in a convenient location, this apartment is a must to inspect.

## Features include:

- Generous open plan living/dining
- Double sized bedroom with built-ins
- Good sized kitchen with dishwasher
- Modern bathroom with bath