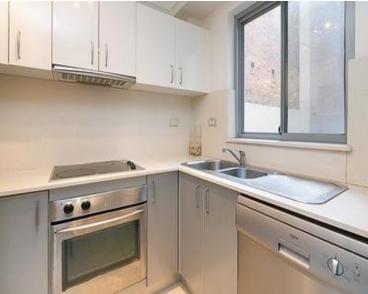

## Features include:

- Generous open plan living/dining
- Double sized bedroom with built-ins
- Good sized kitchen with dishwasher
- Modern bathroom with bath