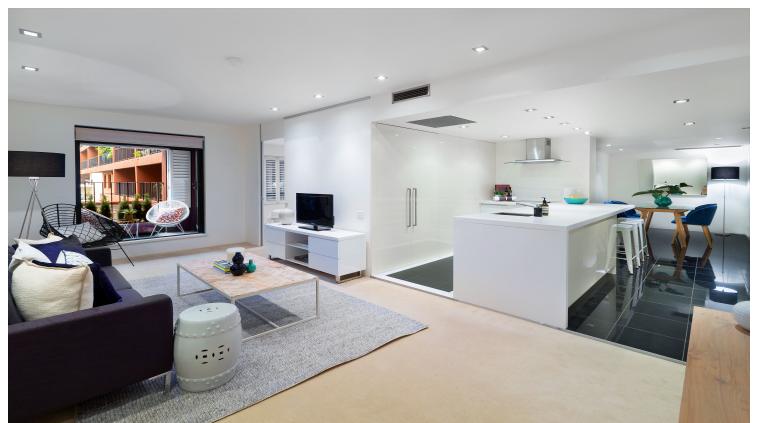

## 101/50 Macleay Street POTTS POINT, NSW 1 bed | 1 bath | 1 car

- \* Sleek contemporary interior w fine finishes
- \* Balcony w dual access, from bedroom + living area
- \* Handy underground parking w direct lift access
- \* Quiet bedroom with b/ins + walk-through robe
- \* Chic plantation shutters in bedroom/on balcony
- \* Modern kitchen w integrated dishwasher, Miele stove/oven
- \* Internal laundry facilities positioned in kitchen space
- \* Ducted reverse-cycle air-conditioning throughout
- \* Complex featuring resort style pool, gym, sauna