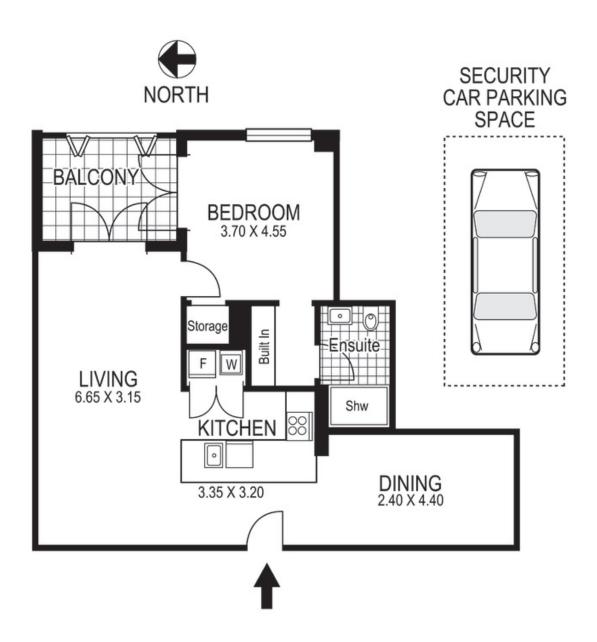

## 101 / 50 Macleay Street POTTS POINT

"THE REX"

Plans shown are for presentation purposes only and are not part of any legal document or title and are subject to errors, omissions inaccuracies and they should not be used as the sole and/or accurate reference for purchasing decision. Interested parties should make their own inquiries using other sources supplied. Dimensions in length and width are approximate. Illustration by Raoul Isidro 0411128500