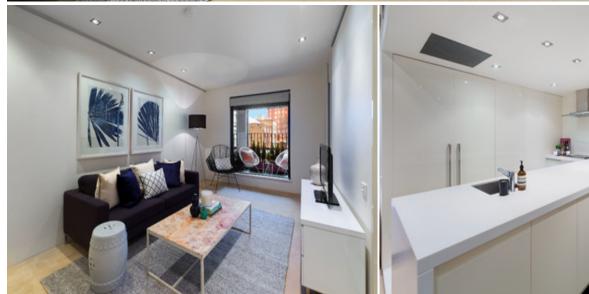

## 101/50 Macleay Street POTTS POINT, NSW 1 bed | 1 bath | 1 car

- \* Sleek contemporary interior w fine finishes
- \* Balcony w dual access, from bedroom + living area
- \* Handy underground parking w direct lift access
- \* Quiet bedroom with b/ins + walk-through robe
- \* Chic plantation shutters in bedroom/on balcony
- \* Modern kitchen w integrated dishwasher, Miele stove/oven
- \* Internal laundry facilities positioned in kitchen space
- \* Ducted reverse-cycle air-conditioning throughout
- \* Complex featuring resort style pool, gym, sauna