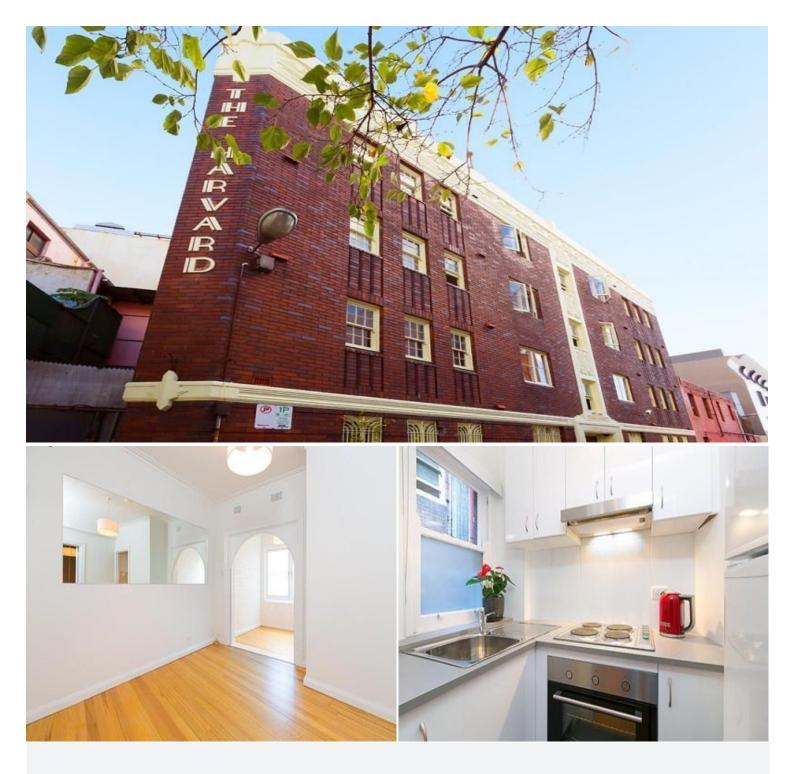

## 7/2 Kellett Way Potts Point, NSW 1 bed | 1 bath

Set in a small Art Deco style security block of 16, and tucked away in a quaint street. Close to the vibrant lifestyle and chic dining/shopping choices of cosmopolitan Potts Point. This first floor positioned one bedroom apartment has been tastefully renovated and features a living space with separate sunroom or dining area. This value-packed apartment offers comfort and affordable low-maintenance living.