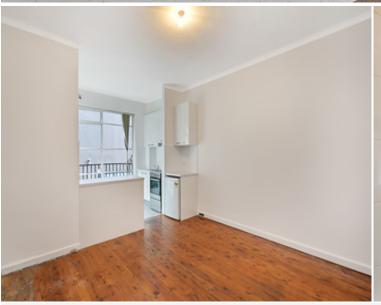

## 4/7 St Neot Avenue Potts Point, NSW | 1 bath

Quaint studio apartment; Lovely quiet cul-de-sac; Older style with high ceilings & solid construction; Lovely common roof top with laundry and fire works view; well maintained bathroom; Brand new renovated kitchen; Built-in wardrobe; Full security building offering a great position close to public transport and the CBD.

## Features include:

- Polished timber floors
- Freshly painted throughout