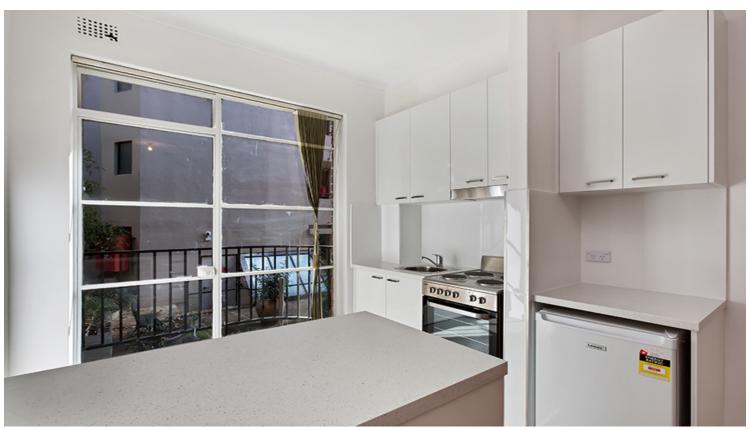

## 4/7 St Neot Avenue Potts Point, NSW | 1 bath

Quaint studio apartment; Lovely quiet cul-de-sac; Older style with high ceilings & solid construction; Lovely common roof top with laundry and fire works view; well maintained bathroom; Brand new renovated kitchen; Built-in wardrobe; Full security building offering a great position close to public transport and the CBD.

## Features include:

- Polished timber floors
- Freshly painted throughout