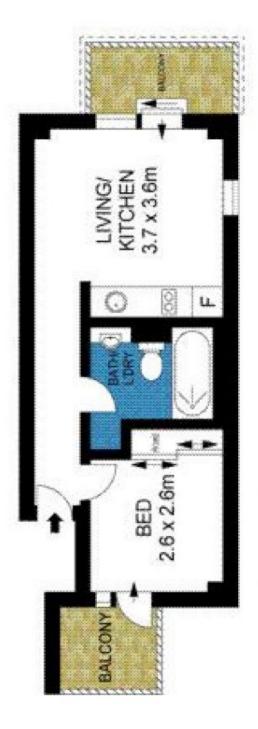

# 31/67 Macleay Street Potts Point, NSW 1 bed | 1 bath

Step out to Harbour Bridge and city skyline views from this top floor security apartment that features contemporary finishes. It offers a chic city fringe haven in a great location moments to the Woolloomooloo waterfront, village cafes, restaurants and nightlife.