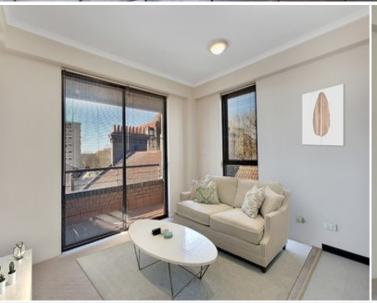

## Features include:

- Light filled living area flows through to a main balcony
- Views of the city skyline including the Harbour Bridge
- Modern and well equipped galley-style kitchen