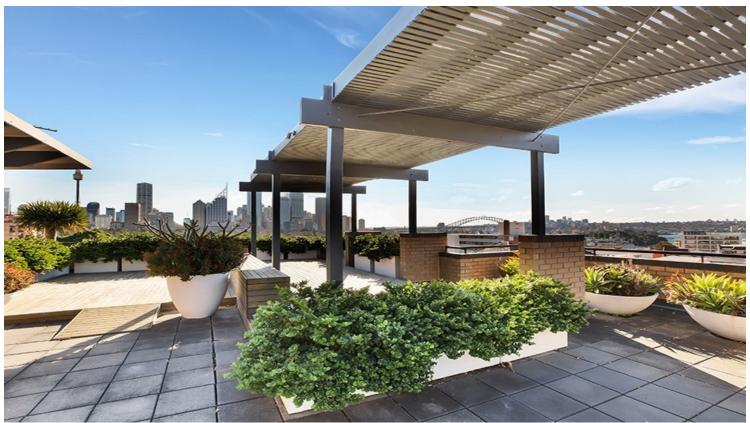

# 31/67 Macleay Street Potts Point, NSW 1 bed | 1 bath

Step out to Harbour Bridge and city skyline views from this top floor security apartment that features contemporary finishes. It offers a chic city fringe haven in a great location moments to the Woolloomooloo waterfront, village cafes, restaurants and nightlife.

## Features include:

- Light filled living area flows through to a main balcony
- Views of the city skyline including the Harbour Bridge
- Modern and well equipped galley-style kitchen