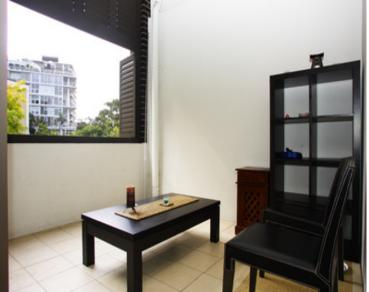

## 3/41B Elizabeth Bay Road ELIZABETH BAY, NSW 1 bed | 1 bath

Imaginatively designed & offering approx. 75 sqm of private space flowing indoors and out, this stylish and very spacious apartment is very light & welcoming. The loft style 2 level accommodation includes lift access to 1st floor N-W position in modern security block of just 10. Here you'll step into easy living with open plan dining and double height living leading out to a loggia style balcony, Caesar stone/gas kitchen with dishwasher and stainless-steel appliances, large bedroom with built ins and loggia-deck, tiled bathroom, internal laundry, plantation shutters, R/C air conditioning.