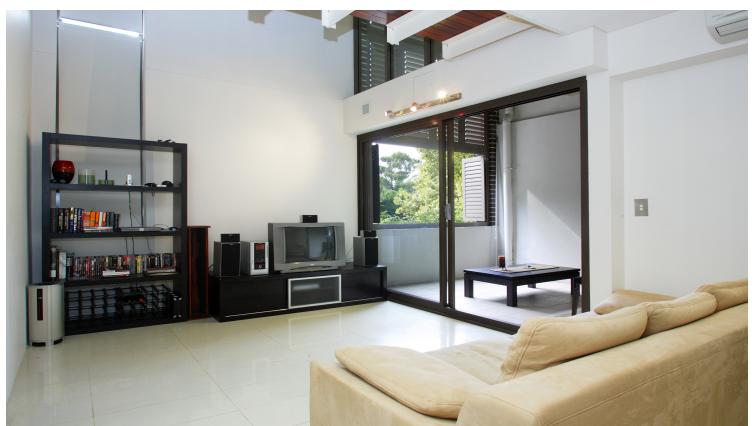

## 3/41B Elizabeth Bay Road ELIZABETH BAY, NSW 1 bed | 1 bath

Imaginatively designed & offering approx. 75 sqm of private space flowing indoors and out, this stylish and very spacious apartment is very light & welcoming. The loft style 2 level accommodation includes lift access to 1st floor N-W position in modern security block of just 10. Here you'll step into easy living with open plan dining and double height living leading out to a loggia style balcony, Caesar stone/gas kitchen with dishwasher and stainless-steel appliances, large bedroom with built ins and loggia-deck, tiled bathroom, internal laundry, plantation shutters, R/C air conditioning.