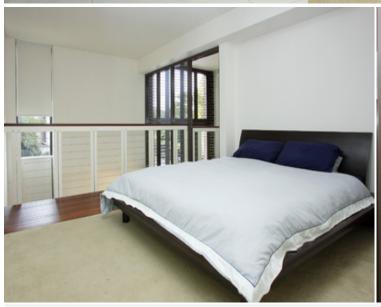

## 3/41B Elizabeth Bay Road ELIZABETH BAY, NSW 1 bed | 1 bath

Imaginatively designed & offering approx. 75 sqm of private space flowing indoors and out, this stylish and very spacious apartment is very light & welcoming. The loft style 2 level accommodation includes lift access to 1st floor N-W position in modern security block of just 10. Here you'll step into easy living with open plan dining and double height living leading out to a loggia style balcony, Caesar stone/gas kitchen with dishwasher and stainless-steel appliances, large bedroom with built ins and loggia-deck, tiled bathroom, internal laundry, plantation shutters, R/C air conditioning.