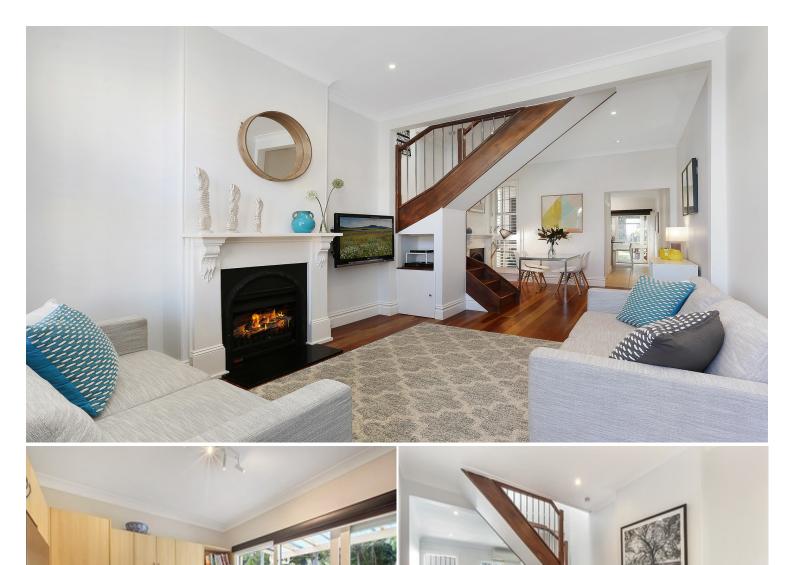

## 25 Waverley Street RANDWICK, NSW 3 bed | 2 bath

Situated in a quiet street this two storey modern terrace boast an abundance of light, space and storage with tastefully appointed interiors and a generous sunny garden this is the perfect home for anyone looking for convenience and comfort.

Highly desirable layout with open plan living and dining area, timber floor boards, high ceilings and stunning ornamental fire places. The lounge with reverse cycle air conditioning and Jet master fire place.

Generous size tiled kitchen with an abundance of storag...