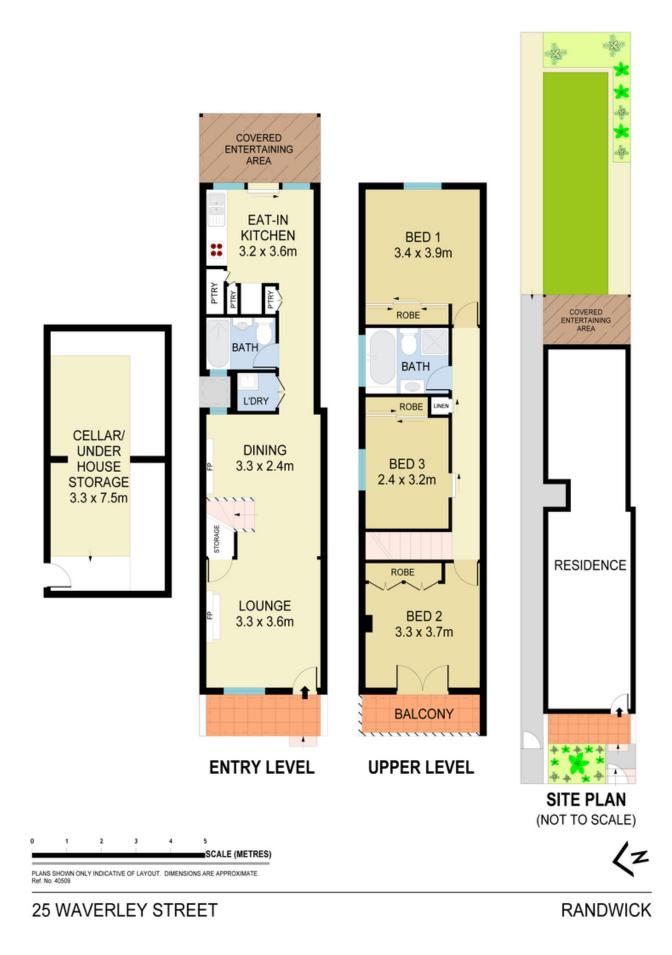

## 25 Waverley Street RANDWICK, NSW 3 bed | 2 bath

Situated in a quiet street this two storey modern terrace boast an abundance of light, space and storage with tastefully appointed interiors and a generous sunny garden this is the perfect home for anyone looking for convenience and comfort.