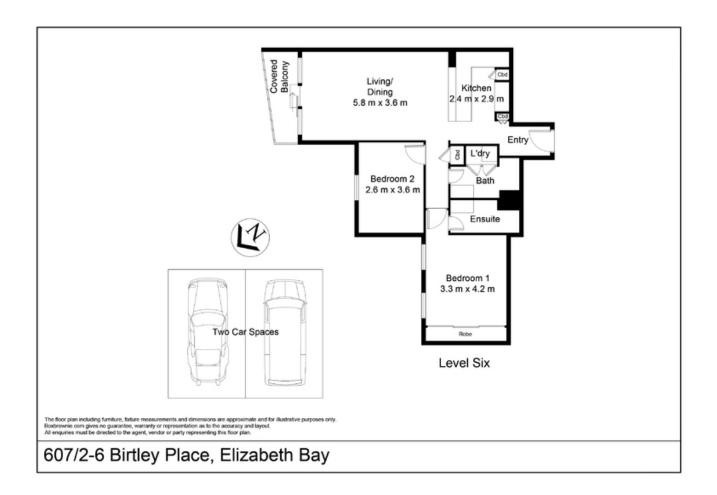

## 607/2-6 Birtley Place ELIZABETH BAY, NSW

Located in a quiet cul-de-sac, this tastefully renovated north-facing apartment has it all. Situated on the sixth floor of "The Elizabeth", and overlooking treetops, it offers a secure, private and peaceful urban refuge in Sydney's most sought-after postcode. The full-size entertainer's kitchen opens on to a spacious living area and covered balcony that's perfect for year-round barbeques. The king-size master with ensuite includes built in wardrobes with substantial storage. The second bedroom is adjacent to a full-size bathroom with bathtub and concealed laundry. The building offers lift access, an inground pool and sun drenched roof top terrace with expansive city, district and Harbour views.