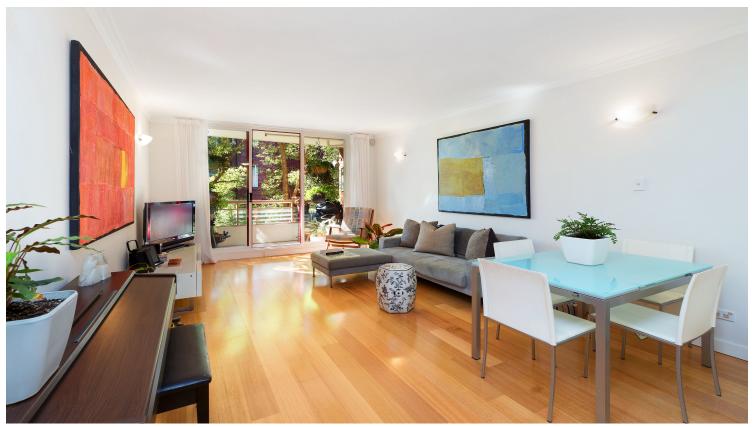

## 607/2-6 Birtley Place ELIZABETH BAY, NSW

Located in a quiet cul-de-sac, this tastefully renovated north-facing apartment has it all. Situated on the sixth floor of "The Elizabeth", and overlooking treetops, it offers a secure, private and peaceful urban refuge in Sydney's most sought-after postcode. The full-size entertainer's kitchen opens on to a spacious living area and covered balcony that's perfect for year-round barbeques. The king-size master with ensuite includes built in wardrobes with substantial storage. The second bedroom is adjacent to a full-size bathroom with bathtub and concealed laundry. The building offers lift access, an inground pool and sun drenched roof top terrace with expansive city, district and Harbour views.