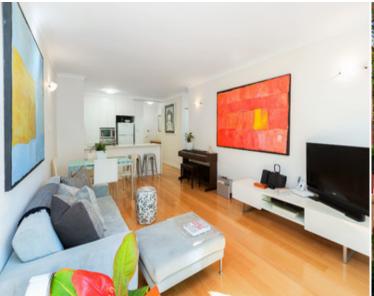

## 607/2-6 Birtley Place ELIZABETH BAY, NSW

Located in a quiet cul-de-sac, this tastefully renovated north-facing apartment has it all. Situated on the sixth floor of "The Elizabeth", and overlooking treetops, it offers a secure, private and peaceful urban refuge in Sydney's most sought-after postcode. The full-size entertainer's kitchen opens on to a spacious living area and covered balcony that's perfect for year-round barbeques. The king-size master with ensuite includes built in wardrobes with substantial storage. The second bedroom is adjacent to a full-size bathroom with bathtub and concealed laundry. The building offers lift access, an inground pool and sun drenched roof top terrace with expansive city, district and Harbour views.