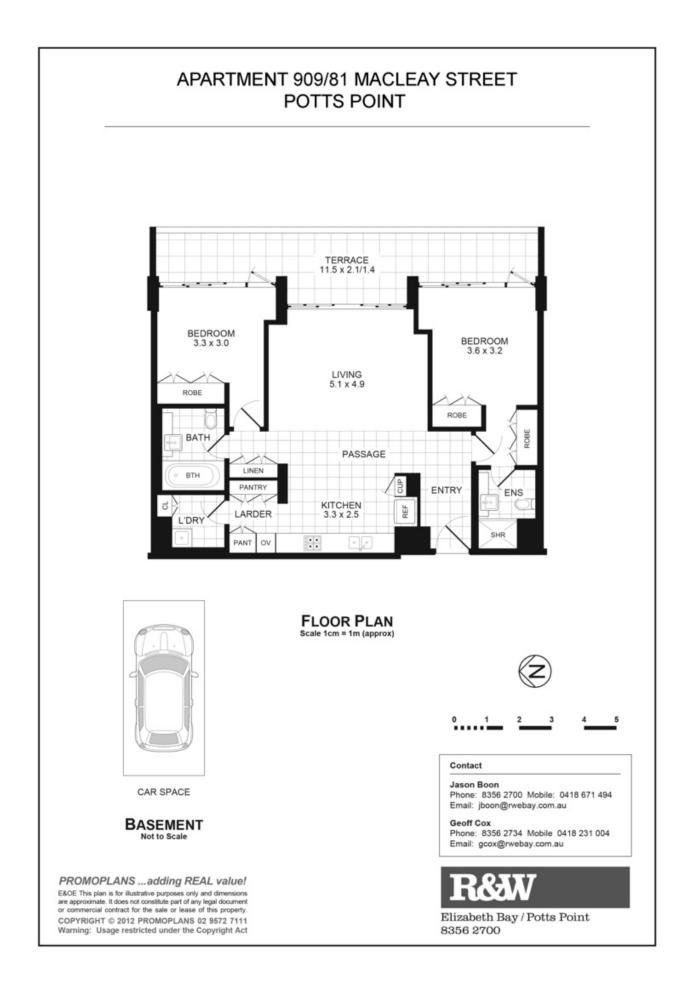

## 909/81 Macleay Street POTTS POINT, NSW 2 bed | 2 bath | 1 car

Spacious and cleverly designed with open living/dining areas flanked by two separate bedroom/bathroom wings, this elegant indoor/outdoor entertaining apartment also offers a full width sunny private balcony that all major rooms open to. High above the trees and enjoying expansive views across the leafy district to the brilliant blue of the Bay and Harbour, the flowing layout is big on built in storage and colour matched finishes for stylish modern living. Ideal for downsizers, young professionals or long term investors, it's quiet and private yet close to everything.