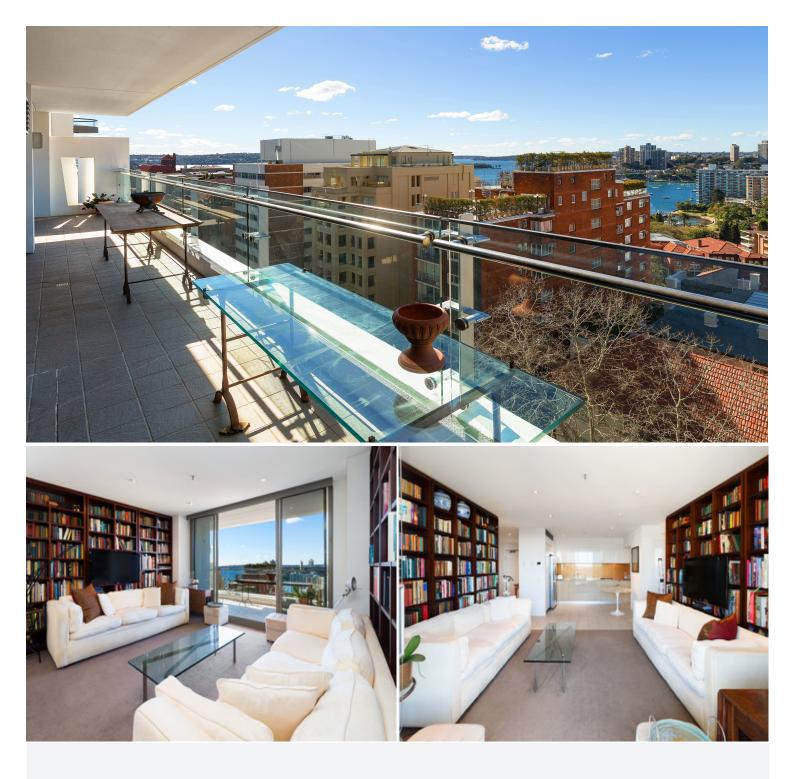

## 909/81 Macleay Street POTTS POINT, NSW 2 bed | 2 bath | 1 car

Spacious and cleverly designed with open living/dining areas flanked by two separate bedroom/bathroom wings, this elegant indoor/outdoor entertaining apartment also offers a full width sunny private balcony that all major rooms open to. High above the trees and enjoying expansive views across the leafy district to the brilliant blue of the Bay and Harbour, the flowing layout is big on built in storage and colour matched finishes for stylish modern living. Ideal for downsizers, young professionals or long term investors, it's quiet and private yet close to everything.