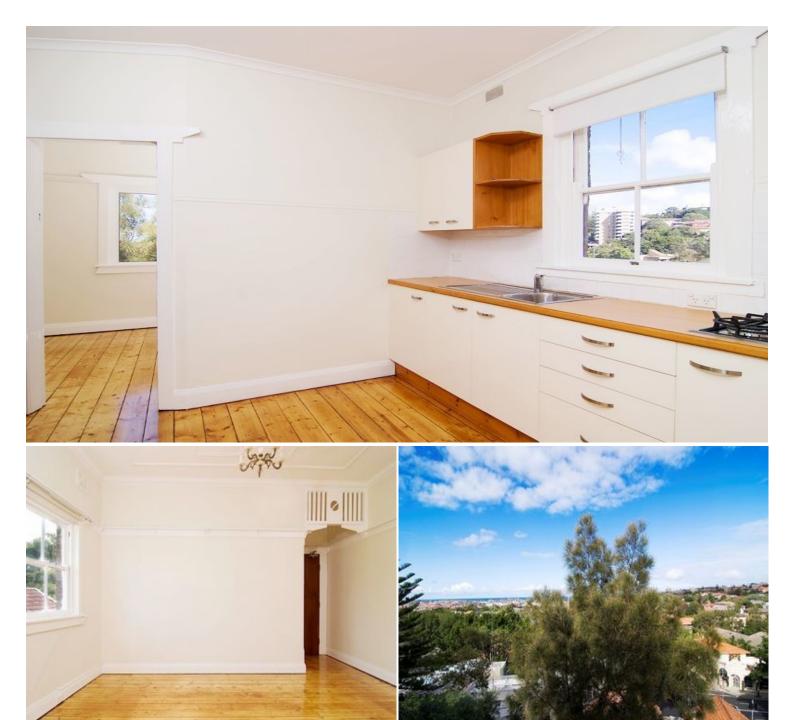

## 8/43 Birriga Road Bellevue Hill, NSW 2 bed | 1 bath

This light & Bright two-bedroom apartment is found in a boutique block of 8 apartments in Bellevue Hill.

Large double sized bedrooms at either end of apartment with an undercover terrace balcony off the main bedroom. Renovated eat-in kitchen with stainless steel gas cooking, combined lounge/ dining and renovated tiled bathroom. The apartment boasts stunning water & district views, high ceilings, polished timber floors throughout and a share laundry with own space for machine.