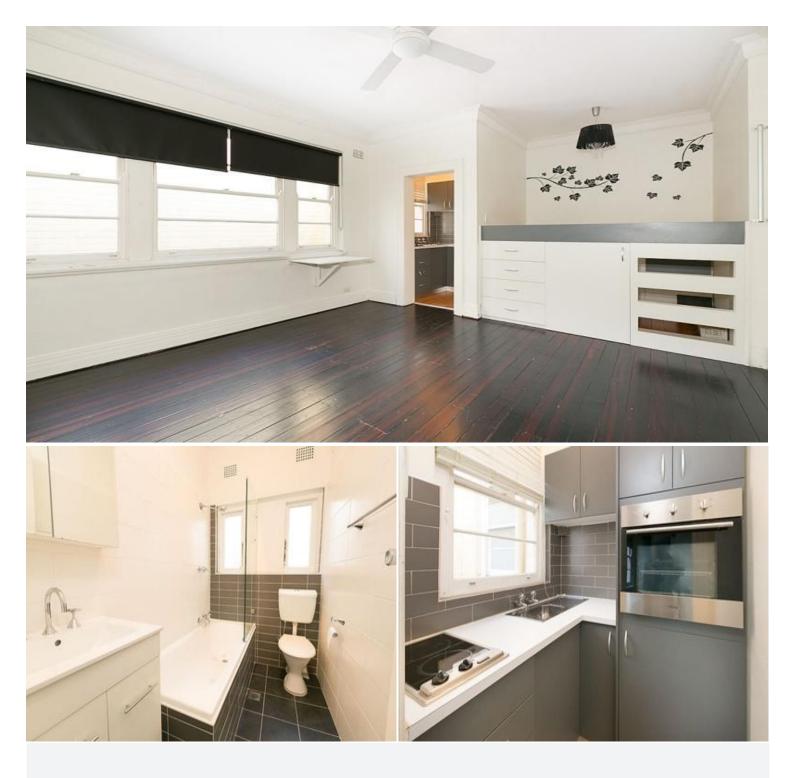

# **37/3 Crick Avenue POTTS POINT, NSW** | 1 bath

Situated in a quiet cul-de-sac, this light and bright fully renovated studio apartment is conveniently located within moments to transport and amenities, shopping and all the vibrancy of Potts Point/Elizabeth Bay locale.

- Close to shops and transport
- Sleeping alcove
- Beautiful dark timber floorboards throughout
- High ceilings
- Good natural light