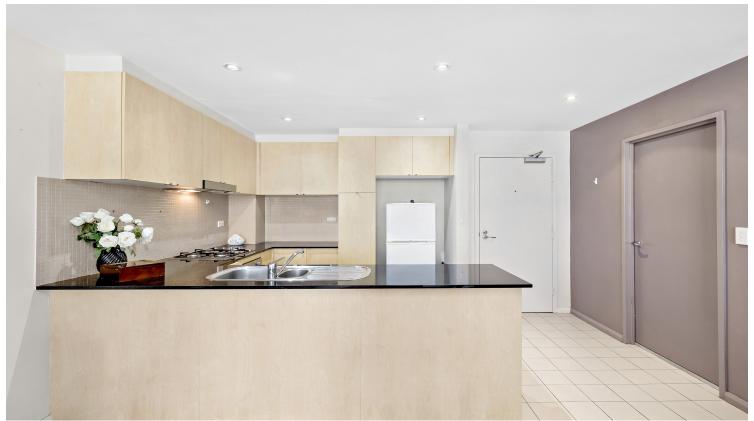

- \* Quiet position, only one common wall, full length balcony
- \* Huge open plan kitchen, inc dishwasher and stone benches
- \* Bright & Airy position, pleasant leafy aspect from all rooms