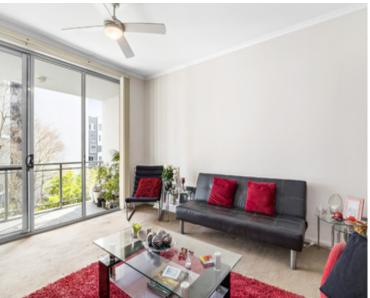

- \* Quiet position, only one common wall, full length balcony
- \* Huge open plan kitchen, inc dishwasher and stone benches
- \* Bright & Airy position, pleasant leafy aspect from all rooms