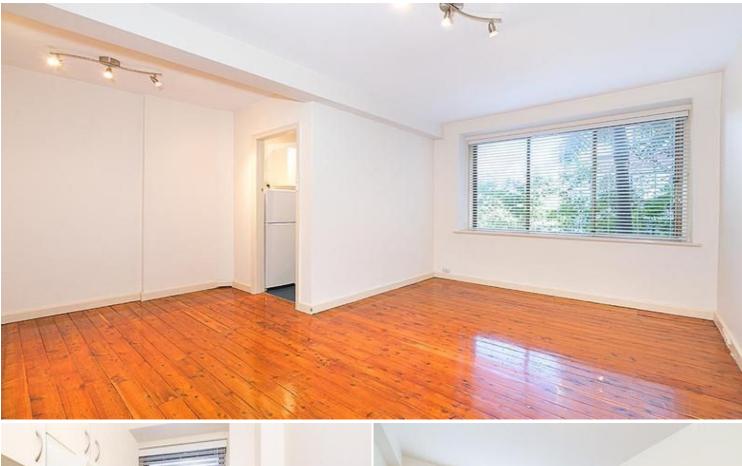

## 11/4 Macleay Street Potts Point, NSW 1 bed | 1 bath

This approx. 45m2 one bedroom art deco apartment offers a spacious and versitile layout in one of Potts Points renowened security buildings "Four Macleay". The apartment features high ceilings, beautiful polished timber floors throughout, updated gas kitchen, bathroom with internal laundry facility, and a spacious bedroom with built in wardrobe. All this within moments to the vibrancy of Potts Point/Elizabeth Bay locale, transport and amenities, and a short stroll into the Sydney CBD. This apartment is a must to inspect.