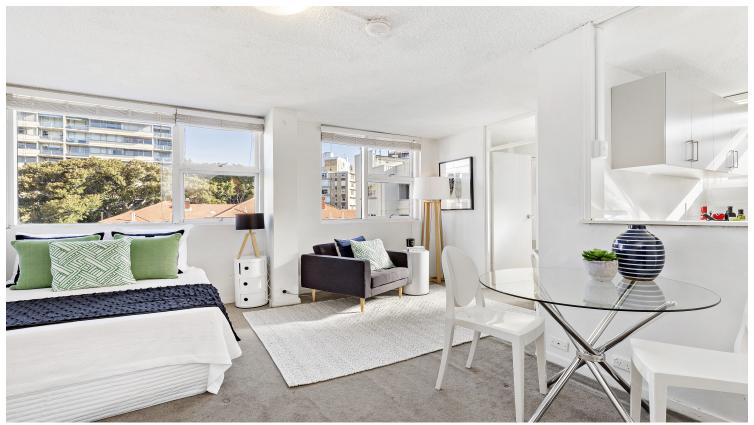

## 87/5-7 Esplanade ELIZABETH BAY, NSW 1 bed | 1 bath | 1 car

Perfectly positioned on the water's edge of Elizabeth Bay, this bright, top floor apartment is located in ?Karingal?, a well-maintained waterfront building across from Beare Park.

- \* Top floor position with lift access
- \* Strata titled building with pool and BBQ area and laundry facilities
- \* Wrap around windows, plenty of light
- \* Updated kitchen with breakfast bench
- \* Ideal city pad or ready renter