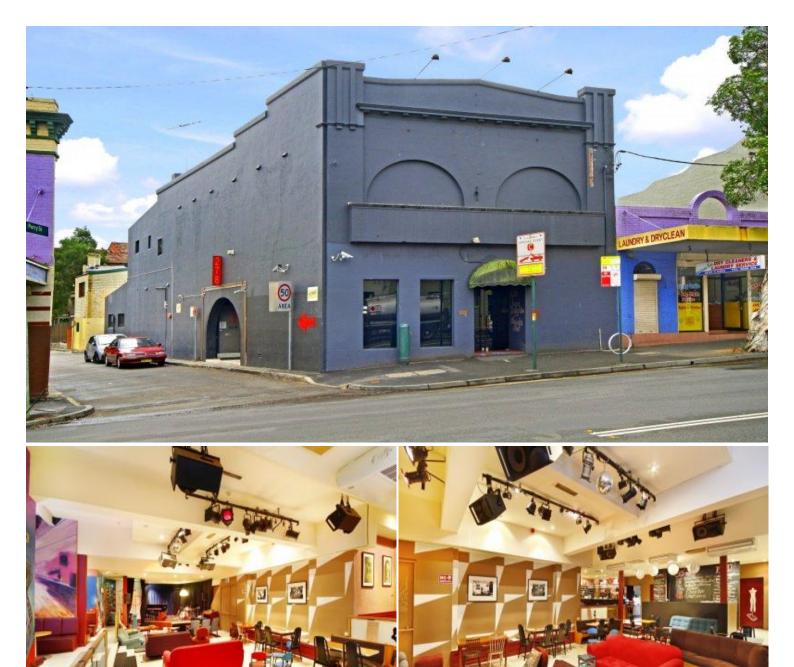

## 278-284 Cleveland Street SURRY HILLS, NSW

Rarely does the opportunity come available to purchase a freehold building with a high yield in an up market Eastern suburbs growth location, the perfect investment.

505 a popular live music venue with full commercial kitchen, cocktail bar, D.J box and stage operates 6 days a week, they have been providing live music to Sydney for over 7 years with some of our best local and global artists.

Both tenants are established on long leases with each paying 50% of the outgoings. The building holds a strong presence on the corner of C...