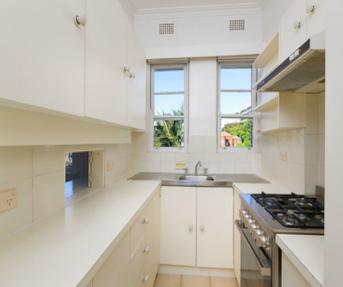

## 43/25 Billyard Avenue ELIZABETH BAY, NSW 1 bed | 1 bath

A tranquil residence with a harbourside address is a rare offering. This grand Art Deco apartment is positioned on the top floor (Level 4) and bathed in an abundance of natural light with east facing windows throughout. Enjoying harbour glimpses from the charming curved bow window in the enormous living area with parquetry floors.