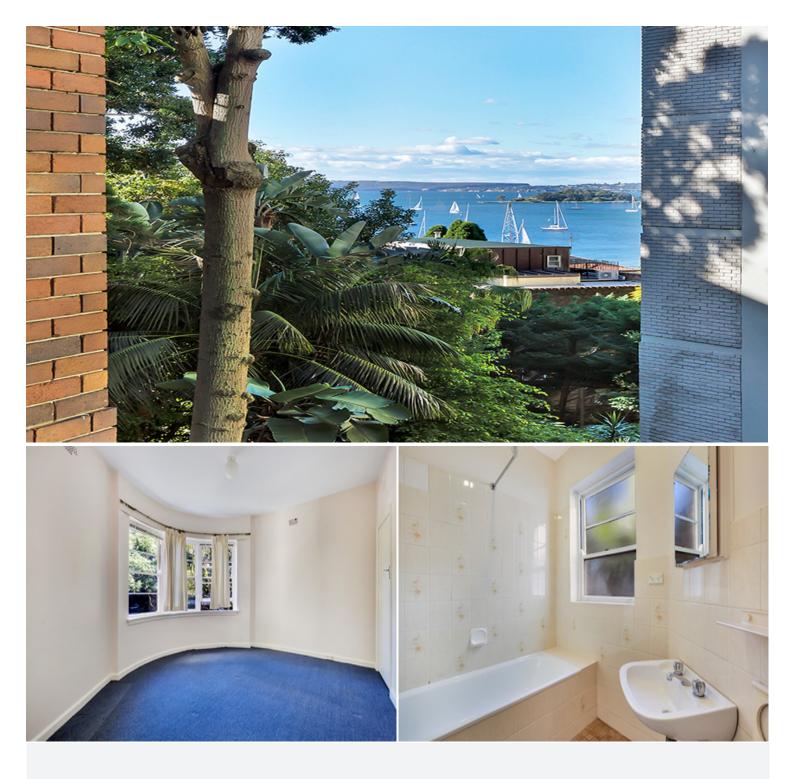

## **15/18 Onslow Avenue ELIZABETH BAY, NSW** 1 bed | 1 bath

Ideally positioned in a security building moments stroll from shops, cafes and Harbour Foreshore is this one bedroom apartment with harbour views .Set amongst a leafy street scape is this stylish one bedroom apartment quietly positioned in a classic Art Deco building features a good kitchen and bathroom, balcony and shared laundry facilities.

Features Include:

- Harbour views
- Generous living and private balcony

rwebay.com.au/458718

R&W Leasing 02 8356 2700