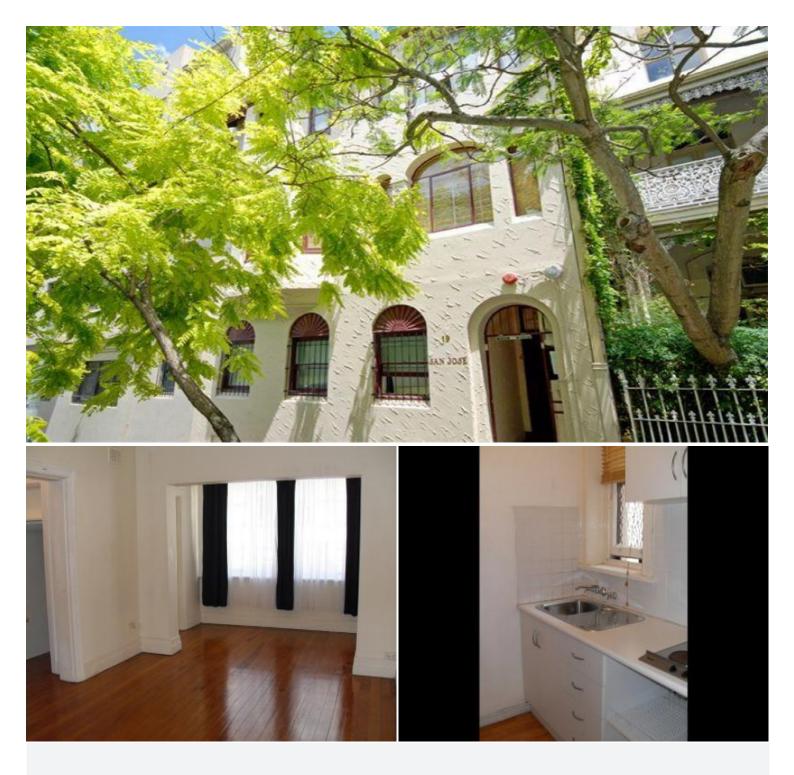

## 10/19 Kellett Street POTTS POINT, NSW 1 bed | 1 bath

One bedroom apartment is located in "San Jose", a security building in the heart of Potts Point. The apartment features beautiful polished timber floors throughout, internal laundry facilities, and good natural light creating a fresh tranquil environment. The large double bedroom is well portioned and has a lovely bay window and built in wardrobe. Within a short stroll to the vibrance of Potts Point and Elizabeth Bay locale and transport, this apartment is a must to inspect!